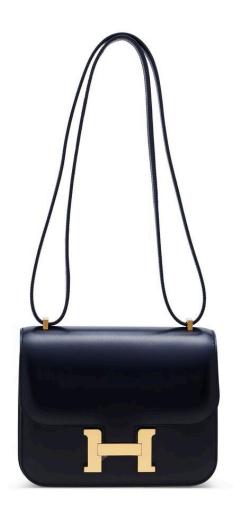

2024 to 25 MAY 2024 | 22767



#### 3882

# A LIMITED EDITION BLACK CALF BOX LEATHER STUDS SELLIER KELLY 28 WITH GOLD HARDWARE

HERMÈS, 1996

GRADE: 2.5

28 w x 20 h x 10 d cm

includes clochette, lock, keys, shoulder strap, small dustbag and

dustbag

HK\$120,000-180,000 | US\$16,000-23,000

#### CONDITION REPORT

The bag is in general in decent condition for this age. Very faint scratches exhibit on front, right panel and exterior bottom. Very faint hairline scratches on hardware and feet. Handle, side strap and the string of the clochette exhibit obvious signs of ageing. Faint press marks to interior.

#### 3882

復古黑色CALF BOX小牛皮鉚釘28公分外縫凱莉包附黃金配件 愛馬仕, 1996年 狀況評級: 2.5

HK\$120,000-180,000 | US\$16,000-23,000

### **HANDBAGS & ACCESSORIES**

HONG KONG | 25 MAY 2024 to 25 MAY 2024 | 22767



#### 3883 A BLACK CALF BOX LEATHER MINI CONSTANCE WITH GOLD HARDWARE

HERMÈS, 2017

GRADE: 1

18 w x 15 h x 5 d cm includes care card, dustbag and box HK\$70,000-110,000 | US\$9,000-14,000

#### CONDITION REPORT

As new. Appears to have never been used. It exhibits no signs of wear. Protective plastic on hardware.

#### 3883

黑色CALF BOX小牛皮迷你CONSTANCE包附黃金配件 要馬仕, 2017年 狀況評級: 1

HK\$70,000-110,000 | US\$9,000-14,000

### **HANDBAGS & ACCESSORIES**

HONG KONG | 25 MAY 2024 to 25 MAY 2024 | 22767



#### ~≈3884

# A MATTE BLACK ALLIGATOR MINI CONSTANCE WITH GOLD HARDWARE

HERMÈS, 2023

GRADE: 1

18 w x 15 h x 5 d cm includes felt protector, care card, dustbag and box

Alligator Mississippiensis, Annexe CITES II-B HK\$200,000-280,000 | US\$26,000-36,000

#### CONDITION REPORT

As new. Appears