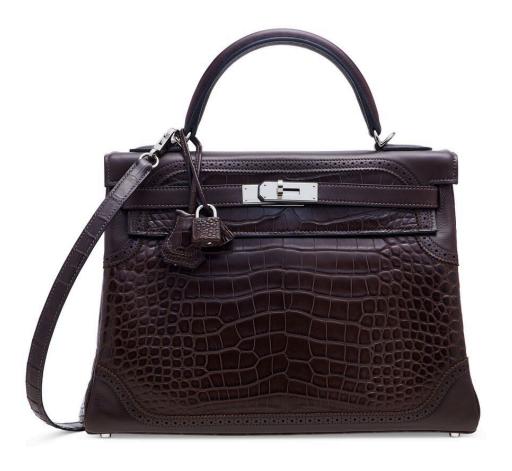

rotective plastic on hardware except shoulder strap.

#### 3913

限量版大象灰色SWIFT小牛皮25公分外縫PADDED 凱莉包附鈀金配件 愛馬仕, 2022年 狀況評級: 1

HK\$100,000-160,000 | US\$13,000-21,000

## **HANDBAGS & ACCESSORIES**

HONG KONG | 25 MAY 2024 to 25 MAY 2024 | 22767



#### 3914

# AN ÉTOUPE TOGO LEATHER BIRKIN 25 WITH GOLD HARDWARE

HERMÈS, 2018

GRADE: 1

25 w x 19 h x 14 d cm

includes clochette, lock, keys, felt protector, care card, small dustbag, dustbag, box and ribbon

HK\$120,000-180,000 | US\$16,000-23,000

#### CONDITION REPORT

As new. Appears to have never been used. It exhibits no signs of wear. Protective plastic on hardware.

#### 3914

大象灰色TOGO小牛皮25公分柏金包附黃金配件

愛馬仕, 2018年 狀況評級: 1

HK\$120,000-180,000 | US\$16,000-23,000

## **HANDBAGS & ACCESSORIES**

HONG KONG | 25 MAY 2024 to 25 MAY 2024 | 22767



#### ~≈3915

# A LIMITED EDITION MATTE ÉBÈNE ALLIGATOR & SWIFT LEATHER RETOURNÉ GHILLIES KELLY 32 WITH PALLADIUM HARDWARE

HERMÈS, 2015

GRADE: 1

 $32 \text{ w} \times 23 \text{ h} \times 10 \text{ d} \text{ cm}$ 

includes clochette, lock, keys, felt protector, care card, shoulder strap, two small dustbags and dustbag

Alligator Mississippiensis, Annexe CITES II-B HK\$300,000-400,000 | US\$39,000-51,000

#### CONDITION REPORT

It exhibits no signs of wear. No protective plastic on hardware except feet.

#### ~≈3915

限量版霧面鳥木色短吻鱷皮及SWIFT小牛皮32公分內縫凱莉包附鈀金配件

愛馬仕, 2015年 狀況評級: 1

HK\$300,000-400,000 | US\$39,000-51,000

## **HANDBAGS & ACCESSORIES**

HONG KONG | 25 MAY 2024 to 25 MAY 2024 | 22767



#### 3916

#### AN ÉTAIN RÉGATE LEATHER R.M.S CABIN SUITCASE

HERMÈS, 2022

GRADE: 1

35 w x 57