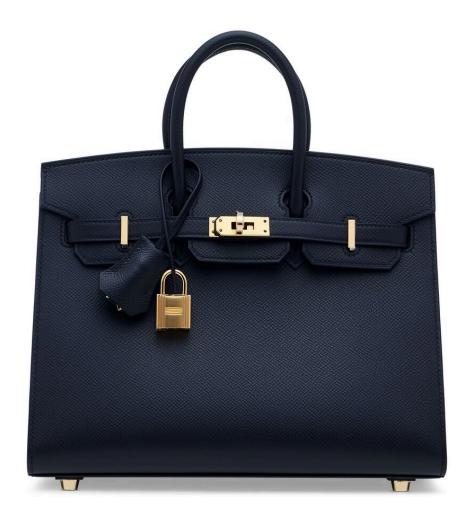

#### 3877

A RARE & EXCEPTIONAL, 18K YELLOW GOLD & **BLACK CALF BOX LEATHER SELLIER MIDAS KELLY 25** WITH 18K YELLOW GOLD HARDWARE

HERMÈS, 2022

GRADE: 1

25 w x 19 h x 9 d cm

includes clochette, lock, keys, felt protector, care card, rain protector, small dustbag, dustbag, small box, box and ribbon HK\$1,000,000-1,800,000 | US\$130,000-230,000

#### CONDITION REPORT

As new. Appears to have never been used. It exhibits no signs of wear. Protective plastic on hardware.

#### 3877

珍罕18K黃金及黑色CALF BOX小牛皮25公分外縫 MIDAS凱莉包附18K黃金配件

愛馬仕,2022年 狀況評級:1

HK\$1,000,000-1,800,000 | US\$130,000-230,000