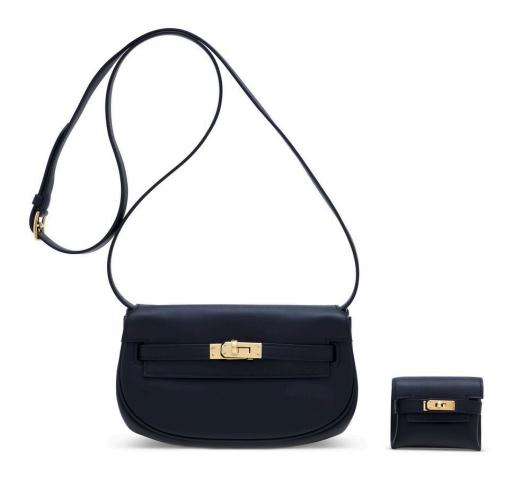

ave never been used. It exhibits no signs of wear. Protective plastic on hardware.

### ~≈3867

霧面香草色短吻鱷皮20公分迷你凱莉二代附鈀金配件

愛馬仕, 2023年 狀況評級: 1

HK\$400,000-500,000 | US\$52,000-64,000

### **HANDBAGS & ACCESSORIES**

HONG KONG | 25 MAY 2024 to 25 MAY 2024 | 22767



### 3868

# A BLACK SWIFT LEATHER KELLY POCHETTE WITH GOLD HARDWARE

HERMÈS, 2024

GRADE: 1

 $22~w \times 13~h \times 6~d~cm$  includes felt protector, care card, dustbag, box and ribbon HK\$60,000-100,000 | US\$7,800-13,000

#### CONDITION REPORT

As new. Appears to have never been used. It exhibits no signs of wear. Protective plastic on hardware.

### 3868

黑色SWIFT小牛皮KELLY POCHETTE包附黃金配件

愛馬仕, 2024年 狀況評級: 1

HK\$60,000-100,000 | US\$7,800-13,000

### **HANDBAGS & ACCESSORIES**

HONG KONG | 25 MAY 2024 to 25 MAY 2024 | 22767



### 3869

# A BLACK SWIFT LEATHER KELLY MOOVE WITH GOLD HARDWARE

HERMÈS, 2023

GRADE: 1

20 w x 12 h x 6 d cm

includes felt protectors, care card, two small dustbags, dustbag, box and ribbon

HK\$70,000-110,000 | US\$9,000-14,000

#### CONDITION REPORT

As new. Appears to have never been used. It exhibits no signs of wear. Protective plastic on hardware.

### 3869

黑色SWIFT小牛皮KELLY MOOVE包附黃金配件

愛馬仕, 2023年 狀況評級: 1

HK\$70,000-110,000 | US\$9,000-14,000

### **HANDBAGS & ACCESSORIES**

HONG KONG | 25 MAY 2024 to 25 MAY 2024 | 22767



### ~≈3870

# A LIMITED EDITION MATTE BLACK ALLIGATOR & SWIFT LEATHER MINI LINDY TOUCH 19 WITH GOLD HARDWARE

HERMÈS, 2023

GRADE: 1

19 w x 12 h x 9 d cm

Includes felt protector, care card, dustbag, box and ribbon

Alligator Mississippiensis, Annexe CITES