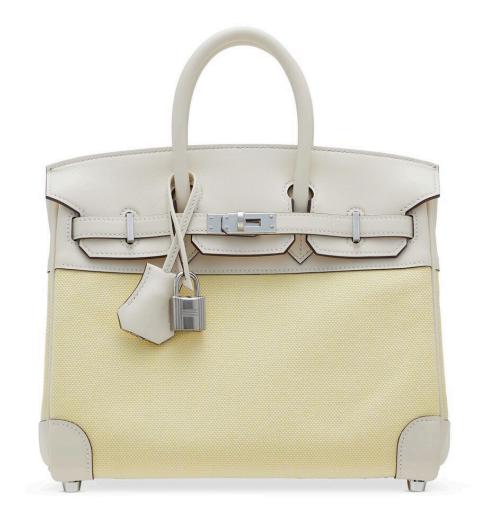

### 3802

### A CUSTOM ROSE SAKURA & BÉTON SWIFT LEATHER MINI LINDY WITH PALLADIUM HARDWARE

HERMÈS, 2023

GRADE: 1

19 w x 12 h x 9 d cm

includes felt protector, care card, rain protector, dustbag, box and

HK\$50,000-80,000 | US\$6,500-10,000

### CONDITION REPORT

As new. Appears to have never been used. It exhibits no signs of wear. Protective plastic on hardware.

### 3802

特別訂製櫻花粉色及水泥灰色SWIFT小牛皮迷你 LINDY包附鈀金配件 愛馬仕, 2023年 狀況評級: 1

HK\$50,000-80,000 | US\$6,500-10,000