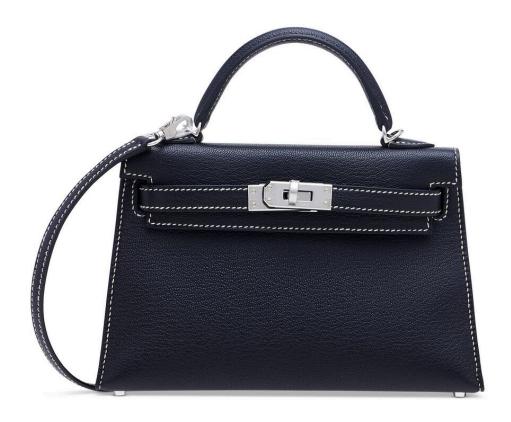

# **3801**A ROSE BUBBLEGUM OSTRICH MINI VERROU CHAÎNE WITH PALLADIUM HARDWARE

HERMÈS, 2019

GRADE: 1

17 w x 12 h x 4 d cm

includes felt protector, care card, dustbag, box and ribbon

Struthio camelus, South African population, Non CITES HK\$50,000-80,000 | US\$6,500-10,000

### 3801

泡泡糖粉色鴕鳥皮迷你VERROU CHAÎNE包附鈀金配件

愛馬仕, 2019年 狀況評級: 1

HK\$50,000-80,000 | US\$6,500-10,000