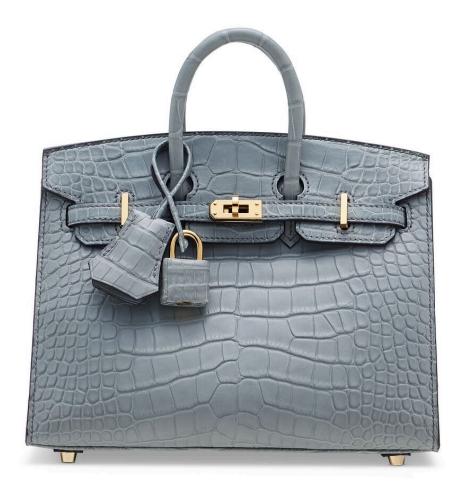

# **3801**A ROSE BUBBLEGUM OSTRICH MINI VERROU CHAÎNE WITH PALLADIUM HARDWARE

HERMÈS, 2019

GRADE: 1

17 w x 12 h x 4 d cm

includes felt protector, care card, dustbag, box and ribbon

Struthio camelus, South African population, Non CITES HK\$50,000-80,000 | US\$6,500-10,000

### CONDITION REPORT

As new. Appears to have never been used. It exhibits no signs of wear. Protective plastic on hardware.

### 3801

泡泡糖粉色鴕鳥皮迷你VERROU CHAÎNE包附鈀金配件

愛馬仕, 2019年 狀況評級: 1

HK\$50,000-80,000 | US\$6,500-10,000