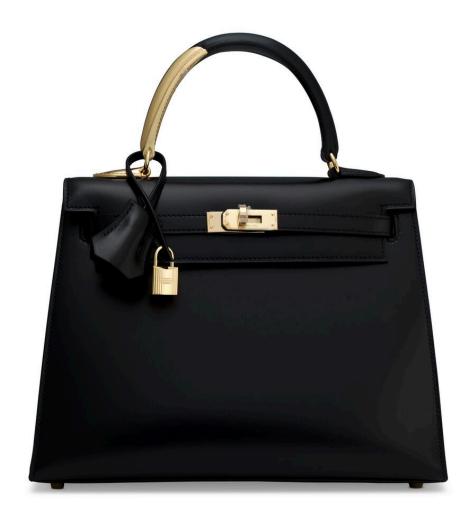

### 3871

# A BLACK SWIFT LEATHER KELLY DANSE WITH PALLADIUM HARDWARE

HERMÈS, 2023

GRADE: 1

21 w x 17 h x 7 d cm

includes felt protector, care card, shoulder strap, two small dustbags, dustbag, box and ribbon

HK\$80,000-120,000 | US\$11,000-15,000

#### CONDITION REPORT

As new. Appears to have never been used. It exhibits no signs of wear.

### 3871

黑色SWIFT小牛皮KELLY DANSE包附鈀金配件

愛馬仕, 2023年 狀況評級: 1

HK\$80,000-120,000 | US\$11,000-15,000