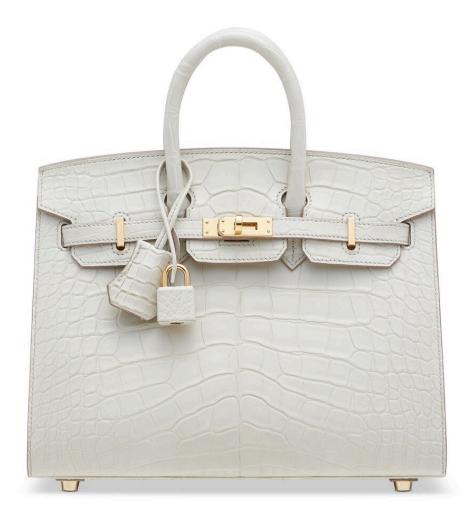

# **3801**A ROSE BUBBLEGUM OSTRICH MINI VERROU CHAÎNE WITH PALLADIUM HARDWARE

HERMÈS, 2019

GRADE: 1

17 w x 12 h x 4 d cm

includes felt protector, care card, dustbag, box and ribbon

Struthio camelus, South African population, Non CITES HK\$50,000-80,000 | US\$6,500-10,000

### 3801

泡泡糖粉色鴕鳥皮迷你VERROU CHAÎNE包附鈀金配件

愛馬仕, 2019年 狀況評級: 1

HK\$50,000-80,000 | US\$6,500-10,000