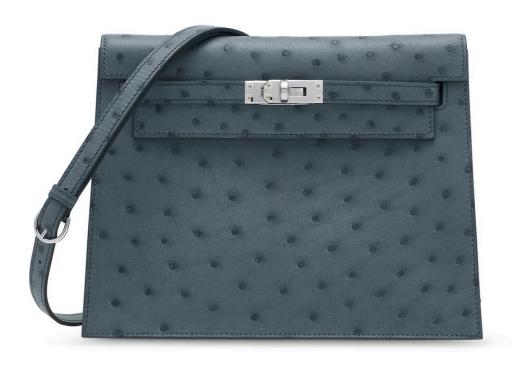

### 3804

# A MAUVE PALE SWIFT LEATHER KELLY DANSE WITH PALLADIUM HARDWARE

HERMÈS, 2023

GRADE: 1

21 w x 17 h x 7 d cm

includes felt protector, care card, shoulder strap, two small dustbags, dustbag, box and ribbon

HK\$80,000-120,000 | US\$11,000-15,000

### 3804

夢幻紫色SWIFT小牛皮KELLY DANSE包附鈀金配件

愛馬仕, 2023年 狀況評級: 1

HK\$80,000-120,000 | US\$11,000-15,000