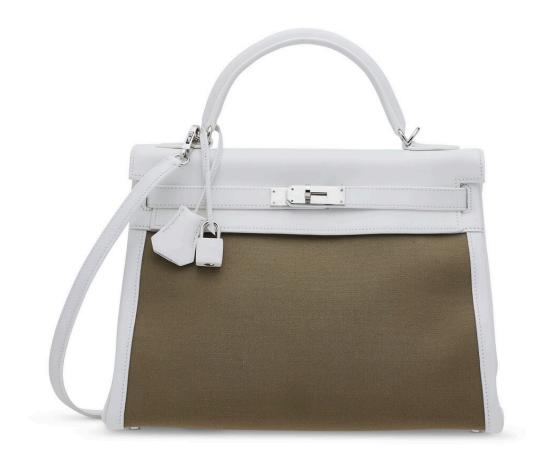

# **HANDBAGS & ACCESSORIES**

HONG KONG | 25 MAY 2024 to 25 MAY 2024 | 22767



### 3847

# A CUSTOM GRIS TOURTERELLE, ÉTOUPE & WHITE CLÉMENCE LEATHER BIRKIN 30 WITH PALLADIUM HARDWARE

HERMÈS, 2011

GRADE: 1

 $30 \text{ w} \times 22 \text{ h} \times 15 \text{ d} \text{ cm}$ 

incudes clochette, lock, keys, felt protector, rain protector, two small dustbags, dustbag and box

HK\$120,000-180,000 | US\$16,000-23,000

#### CONDITION REPORT

As new. Appears to have never been used. It exhibits no signs of wear. Protective plastic on hardware. Very slight oxidation exhibits on the nails of the hardware.

### 3847

特別訂製斑鳩灰色,大象灰色及白色CLÉMENCE小牛皮30公分柏金包附鈀金配件

愛馬仕, 2011年 狀況評級: 1

HK\$120,000-180,000 | US\$16,000-23,000

### **HANDBAGS & ACCESSORIES**

HONG KONG | 25 MAY 2024 to 25 MAY 2024 | 22767



### 3848

# A LIMITED EDITION WHITE EVERCALF LEATHER & CANVAS RETOURNÉ KELLY 32 WITH PALLADIUM HARDWARE

HERMÈS, 2007

GRADE: 1.5

 $32 \text{ w} \times 23 \text{ h} \times 10 \text{ d} \text{ cm}$ 

includes clochette, lock, keys, felt protector, care card, rain protector, shoulder strap, two small dustbags, dustbag and box

HK\$60,000-100,000 | US\$7,800-13,000

#### CONDITION REPORT

The bag is in general in a good condition. Handle exhibits very faint small marks. Very slight storage marks to interior. Clochette exhibits very slight marks. Protective plastic on hardware and feet. Very slight oxidation exhibits on the nails of hardware.

### 3848

限量版白色EVERCALF小牛皮及帆布32公分內縫凱 莉包附鈀金配件

愛馬仕, 2007年 狀況評級: 1.5

HK\$60,000-100,000 | US\$7,800-13,000

### **HANDBAGS & ACCESSORIES**

HONG KONG