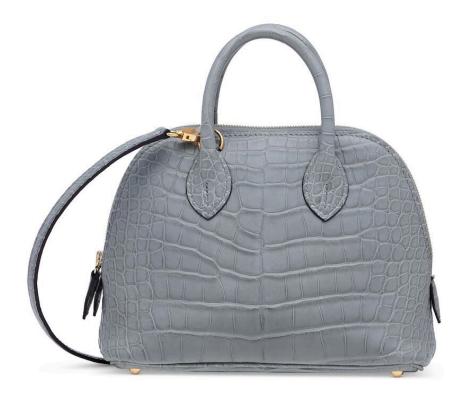

### 3804

# A MAUVE PALE SWIFT LEATHER KELLY DANSE WITH PALLADIUM HARDWARE

HERMÈS, 2023

GRADE: 1

21 w x 17 h x 7 d cm

includes felt protector, care card, shoulder strap, two small dustbags, dustbag, box and ribbon

HK\$80,000-120,000 | US\$11,000-15,000

### 3804

夢幻紫色SWIFT小牛皮KELLY DANSE包附鈀金配件

愛馬仕, 2023年 狀況評級: 1

HK\$80,000-120,000 | US\$11,000-15,000