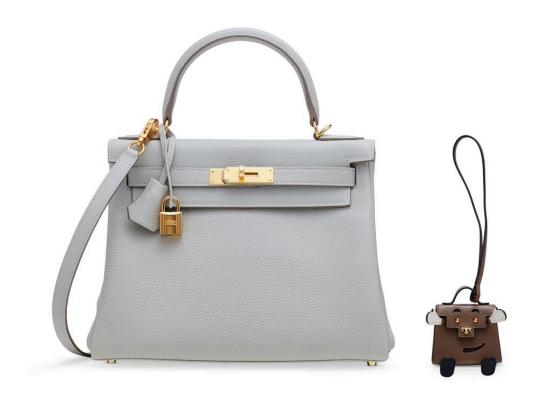

### 3802

### A CUSTOM ROSE SAKURA & BÉTON SWIFT LEATHER MINI LINDY WITH PALLADIUM HARDWARE

HERMÈS, 2023

GRADE: 1

19 w x 12 h x 9 d cm

includes felt protector, care card, rain protector, dustbag, box and

HK\$50,000-80,000 | US\$6,500-10,000

### 3802

特別訂製櫻花粉色及水泥灰色SWIFT小牛皮迷你 LINDY包附鈀金配件 愛馬仕, 2023年 狀況評級: 1

HK\$50,000-80,000 | US\$6,500-10,000