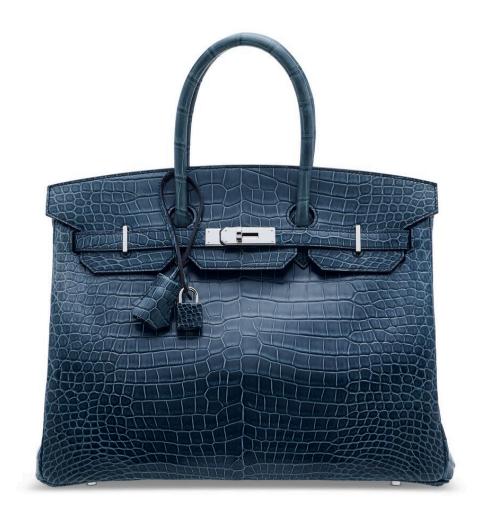

.5

HK\$600,000-1,000,000 | US\$78,000-130,000

## **HANDBAGS & ACCESSORIES**

HONG KONG | 25 MAY 2024 to 25 MAY 2024 | 22767



#### ~≈3938

#### A SHINY BLEU TEMPÊTE NILOTICUS CROCODILE KELLY CUT WITH PERMABRASS HARDWARE

HERMÈS, 2014 GRADE: 1.5

30 w x 13 h x 3 d cm

includes felt protector, care card, small dustbag, dustbag and box

Crocodylus niloticus, Annexe CITES II-B HK\$100,000-160,000 | US\$13,000-21,000

#### CONDITION REPOR

It exhibits no signs of wear. Exterior exhibits very faint signs of storage. Protective plastic on hardware. Very slight oxidation exhibits on the nails of the hardware.

#### ~≈3938

亮面風暴藍色尼羅鱷魚皮KELLY CUT包附淡金色配

14

愛馬仕, 2014年 狀況評級: 1.5

HK\$100,000-160,000 | US\$13,000-21,000

## **HANDBAGS & ACCESSORIES**

HONG KONG | 25 MAY 2024 to 25 MAY 2024 | 22767



#### ~≈3939

#### A MATTE BLEU TEMPÊTE POROSUS CROCODILE BIRKIN 35 WITH PALLADIUM HARDWARE

HERMÈS, 2014

GRADE: 2

35 w x 25 h x 18 d cm includes clochette, lock, keys and dustbag

Crocodylus porosus, Annexe CITES II-B HK\$160,000-240,000 | US\$21,000-31,000

#### CONDITION REPORT

Very faint scratches exhibit on front and back panels. Very faint scratches at two corners of exterior bottom. Slight hairline scratches on hardware and feet. Slight press marks to interior.

#### ~≈3939

霧面風暴藍色POROSUS灣鱷皮35公分柏金包鈀金配件 愛馬仕, 2014年 狀況評級: 2

HK\$160,000-240,000 | US\$21,000-31,000

## **HANDBAGS & ACCESSORIES**

HONG KONG | 25 MAY 2024 to 25 MAY 2024 | 22767



#### 3940

# A BLEU ROI OSTRICH BIRKIN 30 WITH PALLADIUM HARDWARE

HERMÈS, 2010

GRADE: 2

30 w x 22 h x 15 d cm

includes clochette, lock,