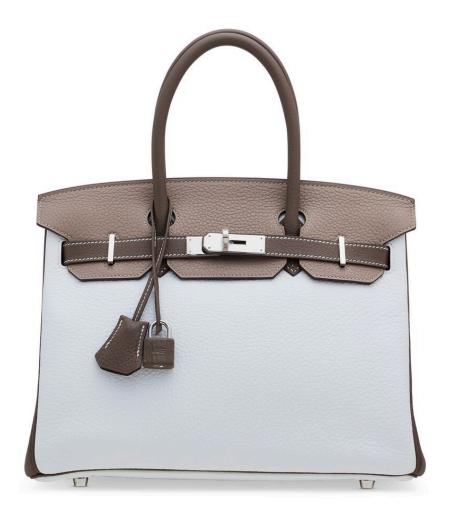

ear. Protective plastic on hardware. The length of the shoulder strap is 110 cm.

### 3845

特別訂製鐵灰色及藍寶色石EPSOM小牛皮20公分迷你凱莉包二代附鈀金配件

愛馬仕, 2023年 狀況評級: 1

HK\$140,000-200,000 | US\$18,000-26,000

### **HANDBAGS & ACCESSORIES**

HONG KONG | 25 MAY 2024 to 25 MAY 2024 | 22767



### 3846

# A GRIS MEYER SWIFT LEATHER KELLY POCHETTE WITH GOLD HARDWARE

HERMÈS, 2023

GRADE: 1

22~w~x~13~h~x~6~d~cm includes felt protector, care card, dustbag, box and ribbon HK\$60,000-100,000 | US\$7,800-13,000

### CONDITION REPORT

As new. Appears to have never been used. It exhibits no signs of wear. Protective plastic on hardware.

### 3846

積雨雲灰色SWIFT小牛皮KELLY POCHETTE包附黃金配件 愛馬仕, 2023年 狀況評級: 1

HK\$60,000-100,000 | US\$7,800-13,000

### **HANDBAGS & ACCESSORIES**

HONG KONG | 25 MAY 2024 to 25 MAY 2024 | 22767



### 3847

# A CUSTOM GRIS TOURTERELLE, ÉTOUPE & WHITE CLÉMENCE LEATHER BIRKIN 30 WITH PALLADIUM HARDWARE

HERMÈS, 2011

GRADE: 1

 $30 \text{ w} \times 22 \text{ h} \times 15 \text{ d} \text{ cm}$ 

incudes clochette, lock, keys, felt protector, rain protector, two small dustbags, dustbag and box

HK\$120,000-180,000 | US\$16,000-23,000

#### CONDITION REPORT

As new. Appears to have never been used. It exhibits no signs of wear. Protective plastic on hardware. Very slight oxidation exhibits on the nails of the hardware.

### 3847

特別訂製斑鳩灰色,大象灰色及白色CLÉMENCE小牛皮30公分柏金包附鈀金配件

愛馬仕, 2011年 狀況評級: 1

HK\$120,000-180,000 | US\$16,000-23,000

### **HANDBAGS & ACCESSORIES**

HONG KONG | 25 MAY 2024 to 25 MAY 2024 | 22767



### 3848

# A LIMITED EDITION WHITE EVERCALF LEATHER & CANVAS RETOURNÉ KELLY