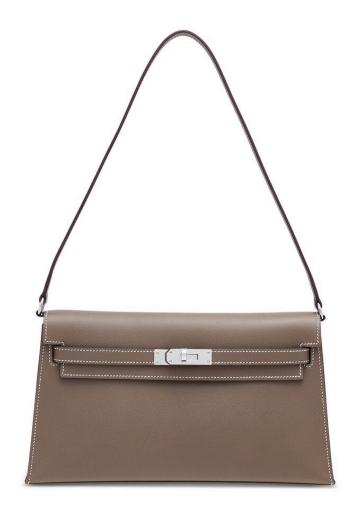

# **3801**A ROSE BUBBLEGUM OSTRICH MINI VERROU CHAÎNE WITH PALLADIUM HARDWARE

HERMÈS, 2019

GRADE: 1

17 w x 12 h x 4 d cm

includes felt protector, care card, dustbag, box and ribbon

Struthio camelus, South African population, Non CITES HK\$50,000-80,000 | US\$6,500-10,000

### 3801

泡泡糖粉色鴕鳥皮迷你VERROU CHAÎNE包附鈀金配件

愛馬仕, 2019年 狀況評級: 1

HK\$50,000-80,000 | US\$6,500-10,000