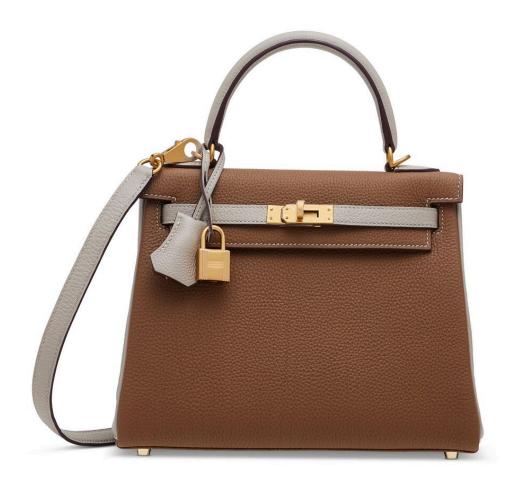

### 3803

### A CUSTOM ROSE SAKURA & CRAIE CHÈVRE LEATHER MINI KELLY 20 II WITH PERMABRASS HARDWARE

HERMÈS, 2023

GRADE: 1

20~w~x~14~h~x~6~d~cm includes felt protector, care card, shoulder strap, small dustbag, dustbag and box

HK\$150,000-220,000 | US\$20,000-28,000

### 3803

特別訂製櫻花粉色及奶昔白色CHÈVRE山羊皮20公分迷你凱莉包附淡金色配件

愛馬仕, 2023年 狀況評級: 1

HK\$150,000-220,000 | US\$20,000-28,000