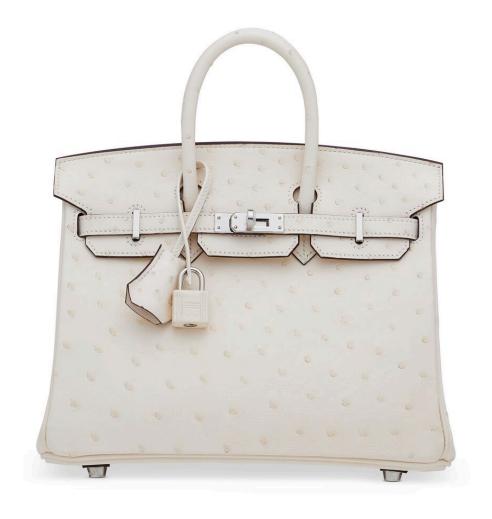

# A NATA OSTRICH BIRKIN 25 WITH PALLADIUM HARDWARE

HERMÈS, 2022

GRADE: 1

25 w x 19 h x 14 d cm

includes clochette, lock, keys, felt protector, care card, rain protector, small dustbag, dustbag, box and ribbon

Struthio camelus, South African population, Non CITES HK\$180,000-260,000 | US\$24,000-33,000

### 3861

奶油白色鴕鳥皮25公分柏金包附鈀金配件

愛馬仕, 2022年 狀況評級: 1

HK\$180,000-260,000 | US\$24,000-33,000