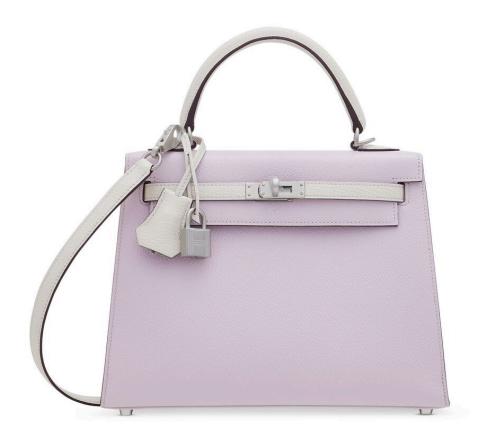

# **3801**A ROSE BUBBLEGUM OSTRICH MINI VERROU CHAÎNE WITH PALLADIUM HARDWARE

HERMÈS, 2019

GRADE: 1

17 w x 12 h x 4 d cm

includes felt protector, care card, dustbag, box and ribbon

Struthio camelus, South African population, Non CITES HK\$50,000-80,000 | US\$6,500-10,000

### 3801

泡泡糖粉色鴕鳥皮迷你VERROU CHAÎNE包附鈀金配件

愛馬仕, 2019年 狀況評級: 1

HK\$50,000-80,000 | US\$6,500-10,000