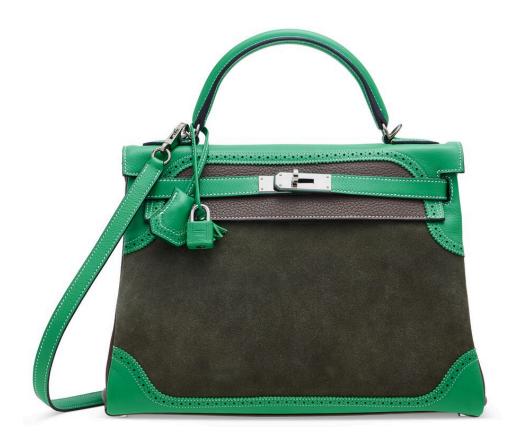

# **3801**A ROSE BUBBLEGUM OSTRICH MINI VERROU CHAÎNE WITH PALLADIUM HARDWARE

HERMÈS, 2019

GRADE: 1

17 w x 12 h x 4 d cm

includes felt protector, care card, dustbag, box and ribbon

Struthio camelus, South African population, Non CITES HK\$50,000-80,000 | US\$6,500-10,000

### 3801

泡泡糖粉色鴕鳥皮迷你VERROU CHAÎNE包附鈀金配件

愛馬仕, 2019年 狀況評級: 1

HK\$50,000-80,000 | US\$6,500-10,000