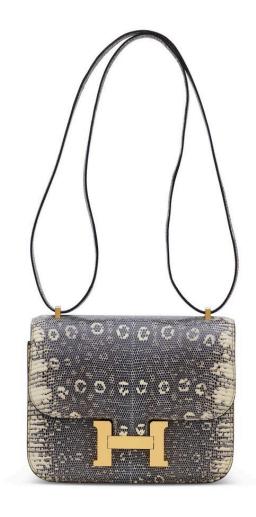

### ~≈3840 A SHINY OMBRÉ SALVATOR LIZARD MINI CONSTANCE WITH GOLD HARDWARE

HERMÈS, 2020

GRADE: 1

18 w x 15 h x 5 d cm includes felt protector, care card, dustbag, box and ribbon

Varanus salvator, Annexe CITES II-B HK\$180,000-260,000 | US\$24,000-33,000

#### CONDITION REPORT

As new. Appears to have never been used. It exhibits no signs of wear. Protective plastic on hardware.

### ~≈3840

亮面漸變色SALVATOR蜥蜴皮迷你CONSTANCE包附黃金配件 愛馬仕, 2020年 狀況評級: 1

HK\$180,000-260,000 | US\$24,000-33,000