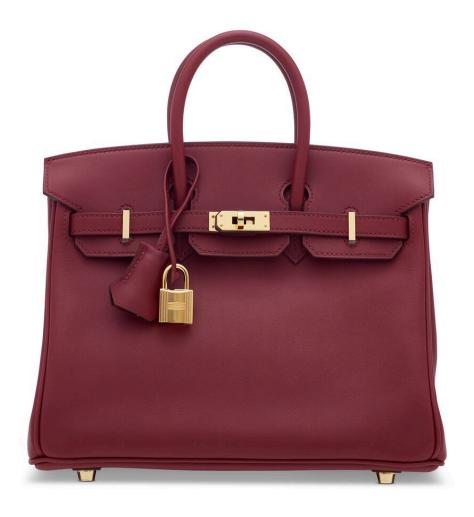

# **3801**A ROSE BUBBLEGUM OSTRICH MINI VERROU CHAÎNE WITH PALLADIUM HARDWARE

HERMÈS, 2019

GRADE: 1

17 w x 12 h x 4 d cm

includes felt protector, care card, dustbag, box and ribbon

Struthio camelus, South African population, Non CITES HK\$50,000-80,000 | US\$6,500-10,000

### 3801

泡泡糖粉色鴕鳥皮迷你VERROU CHAÎNE包附鈀金配件

愛馬仕, 2019年 狀況評級: 1

HK\$50,000-80,000 | US\$6,500-10,000