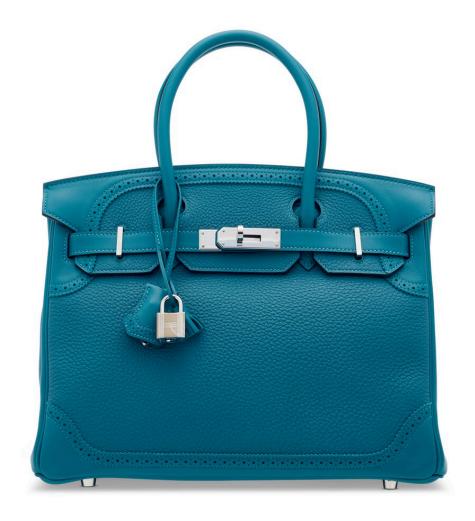

dware except shoulder strap.

#### 3941

馬爾他藍色駝鳥皮28公分外縫凱莉包附黃金配件

愛馬仕, 2017年 狀況評級: 1

HK\$120,000-180,000 | US\$16,000-23,000

### **HANDBAGS & ACCESSORIES**

HONG KONG | 25 MAY 2024 to 25 MAY 2024 | 22767



#### 3942

A RARE, LIMITED EDITION BLEU THALASSA, VERT FONCÉ & NATA CRIN DE CHEVAL HORSEHAIR & BLACK EVERCALF LEATHER TOUPET 18 WITH PALLADIUM HARDWARE

HERMÈS, 2018

GRADE: 1.5

15 w x 19 h x 15 d cm includes felt protector and box HK\$60,000-100,000 | US\$7,800-13,000

#### CONDITION REPOR

It exhibits no signs of wear. Very faint press marks exhibit on the handle due to storage.

#### 3942

罕見限量版塔拉薩藍色,深綠色及奶油白色馬毛及 黑色EVERCALF小牛皮18公分TOUPET包附鈀金配 件

愛馬仕, 2018年 狀況評級: 1.5

HK\$60,000-100,000 | US\$7,800-13,000

## **HANDBAGS & ACCESSORIES**

HONG KONG | 25 MAY 2024 to 25 MAY 2024 | 22767



#### 3943

# A LIMITED EDITION TURQUOISE TOGO & SWIFT LEATHER GHILLIES BIRKIN 30 WITH PALLADIUM HARDWARE

HERMÈS, 2015

GRADE: 2

30 w x 22 h x 15 d cm

includes clochette, lock, keys, felt protector, care card, rain protector, two small dustbags, dustbag and box

HK\$80,000-120,000 | US\$11,000-15,000

#### CONDITION REPORT

Very faint marks at hardware and corners. Protective plastic on lock and feet. Faint press marks to interior.

#### 3943

限量版綠松色TOGO及SWIFT小牛皮30公分 GHILLIES柏金包附鈀金配件

愛馬仕, 2015年 狀況評級: 2

HK\$80,000-120,000 | US\$11,000-15,000

## **HANDBAGS & ACCESSORIES**

HONG KONG | 25 MAY 2024 to 25 MAY 2024 | 22767



#### 3944

#### A LIMITED EDITION BLEU ÉLECTRIQUE SWIFT LEATHER MICRO MINI BIRKIN 15 WITH PALLADIUM HARDWARE

HERMÈS, 2011

GRADE: 1

15 w x 9 h x 3 d cm

includes f