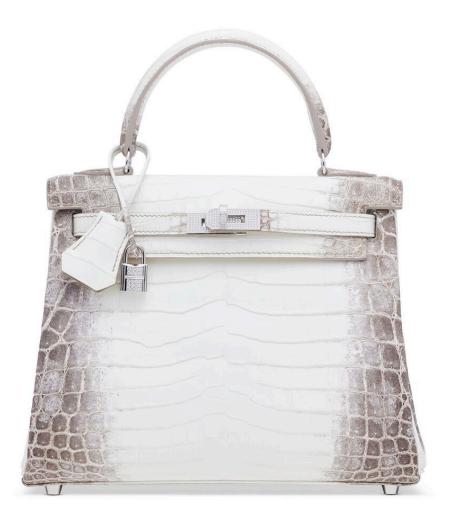

# **3801**A ROSE BUBBLEGUM OSTRICH MINI VERROU CHAÎNE WITH PALLADIUM HARDWARE

HERMÈS, 2019

GRADE: 1

17 w x 12 h x 4 d cm

includes felt protector, care card, dustbag, box and ribbon

Struthio camelus, South African population, Non CITES HK\$50,000-80,000 | US\$6,500-10,000

### 3801

泡泡糖粉色鴕鳥皮迷你VERROU CHAÎNE包附鈀金配件

愛馬仕, 2019年 狀況評級: 1

HK\$50,000-80,000 | US\$6,500-10,000