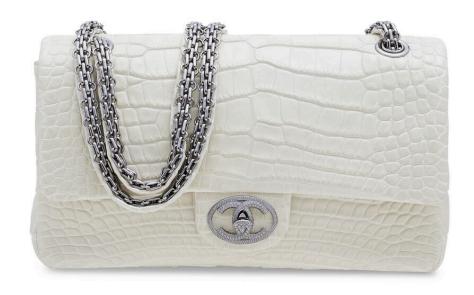

#### ~≈3856

A RARE, MATTE BÉTON ALLIGATOR, WHITE TOGO, SWIFT & SOMBRERO, ORANGE H & CRAIE SWIFT & BLEU BRUME CHÈVRE LEATHER SNOW FAUBOURG SELLIER BIRKIN 20 WITH PALLADIUM HARDWARE

HERMÈS, 2023

GRADE: 1

 $20 \text{ w} \times 16 \text{ h} \times 11 \text{ d} \text{ cm}$ 

includes clochette, lock, keys, felt protector, care card, small dustbag, dustbag, box and ribbon

Alligator Mississippiensis, Annexe CITES II-B HK\$1,200,000-2,200,000 | US\$160,000-280,000

#### ~≈3856

罕見霧面水泥灰色短吻鱷皮, 白色TOGO, SWIFT 及SOMBRERO小牛皮, 橙色及奶昔白色SWIFT小牛皮及霧霾藍色CHÈVRE山羊皮20公分外縫雪白 FAUBOURG柏金包附鈀金配件

愛馬仕, 2023年 狀況評級: 1

HK\$1,200,000-2,200,000 | US\$160,000-280,000