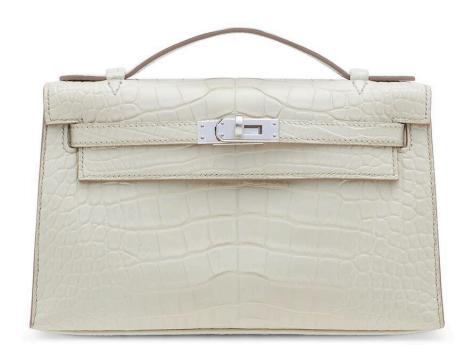

### 3804

# A MAUVE PALE SWIFT LEATHER KELLY DANSE WITH PALLADIUM HARDWARE

HERMÈS, 2023

GRADE: 1

21 w x 17 h x 7 d cm

includes felt protector, care card, shoulder strap, two small dustbags, dustbag, box and ribbon

HK\$80,000-120,000 | US\$11,000-15,000

### 3804

夢幻紫色SWIFT小牛皮KELLY DANSE包附鈀金配件

愛馬仕, 2023年 狀況評級: 1

HK\$80,000-120,000 | US\$11,000-15,000