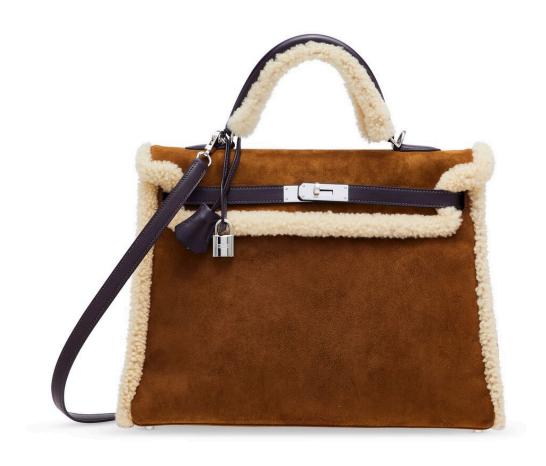

### 3802

### A CUSTOM ROSE SAKURA & BÉTON SWIFT LEATHER MINI LINDY WITH PALLADIUM HARDWARE

HERMÈS, 2023

GRADE: 1

19 w x 12 h x 9 d cm

includes felt protector, care card, rain protector, dustbag, box and

HK\$50,000-80,000 | US\$6,500-10,000

### 3802

特別訂製櫻花粉色及水泥灰色SWIFT小牛皮迷你 LINDY包附鈀金配件 愛馬仕, 2023年 狀況評級: 1

HK\$50,000-80,000 | US\$6,500-10,000