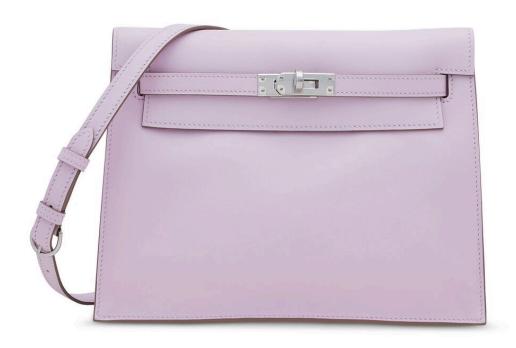

# A MAUVE PALE SWIFT LEATHER KELLY DANSE WITH PALLADIUM HARDWARE

HERMÈS, 2023

GRADE: 1

21 w x 17 h x 7 d cm

includes felt protector, care card, shoulder strap, two small dustbags, dustbag, box and ribbon

HK\$80,000-120,000 | US\$11,000-15,000

### 3804

夢幻紫色SWIFT小牛皮KELLY DANSE包附鈀金配件

愛馬仕, 2023年 狀況評級: 1

HK\$80,000-120,000 | US\$11,000-15,000