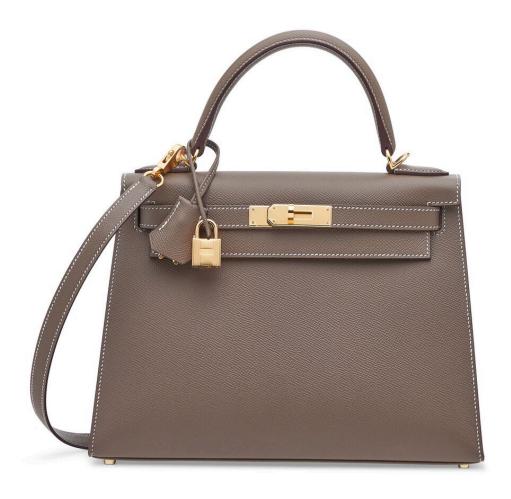

bits no signs of wear. Protective plastic on hardware.

#### 3910

大象灰色SWIFT小牛皮KELLY MOOVE包附黃金配件

愛馬仕, 2023年 狀況評級: 1

HK\$70,000-110,000 | US\$9,000-14,000

## **HANDBAGS & ACCESSORIES**

HONG KONG | 25 MAY 2024 to 25 MAY 2024 | 22767



#### 3911

#### A LIMITED EDITION ÉTOUPE EPSOM LEATHER MINI DÉSORDRE KELLY WITH GOLD HARDWARE

HERMÈS, 2023

GRADE: 1

20~w~x~15~h~x~8.5~d~cm includes felt protector, care card, small dustbag, dustbag and box HK\$160,000-240,000 | US\$21,000-31,000

#### CONDITION REPORT

As new. Appears to have never been used. It exhibits no signs of wear. Protective plastic on hardware.

#### 3911

限量版大象灰色EPSOM小牛皮迷你DÉSORDRE凱莉包附黃金配件 愛馬仕, 2023年 狀況評級: 1

HK\$160,000-240,000 | US\$21,000-31,000

## **HANDBAGS & ACCESSORIES**

HONG KONG | 25 MAY 2024 to 25 MAY 2024 | 22767



# **3912**AN ÉTOUPE EPSOM LEATHER SELLIER KELLY 28 WITH GOLD HARDWARE

HERMÈS, 2021

GRADE: 1

25 w x 19 h x 9 d cm

includes clochette, lock, keys, felt protector, care card, rain protector, shoulder strap, two small dustbags, dustbag and box

HK\$80,000-120,000 | US\$11,000-15,000

#### CONDITION REPORT

As new. Appears to have never been used. It exhibits no signs of wear. Protective plastic on hardware.

#### SALE ROOM NOTICE

The correct size of this lot is 28cm

28

28

#### 3912

大象灰色EPSOM小牛皮28公分外縫凱莉包附黃金配件

愛馬仕, 2021年 狀況評級: 1

HK\$80,000-120,000 | US\$11,000-15,000

## **HANDBAGS & ACCESSORIES**

HONG KONG | 25 MAY 2024 to 25 MAY 2024 | 22767



#### 3913

# A LIMITED EDITION ÉTOUPE SWIFT LEATHER SELLIER PADDED KELLY 25 WITH PALLADIUM HARDWARE

HERMÈS, 2022

GRADE: 1

25 w x 19 h