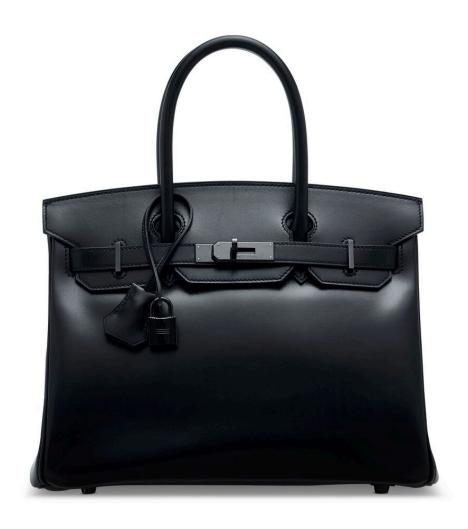

# AN EXCEPTIONAL, BLACK CALF BOX LEATHER FEATHERS SO BLACK KELLY CUT WITH BLACK PVD HARDWARE

HERMÈS, 2010

GRADE: 1.5

 $30 \text{ w} \times 13 \text{ h} \times 3 \text{ d} \text{ cm}$ 

includes black felt protector, black dustbag and orange box HK\$400,000-500,000 | US\$52,000-64,000

#### 3876

珍罕黑色羽毛拼接黑色CALF BOX小牛皮KELLY CUT包附黑色PVD配件

愛馬仕, 2010年 狀況評級: 1.5

HK\$400,000-500,000 | US\$52,000-64,000