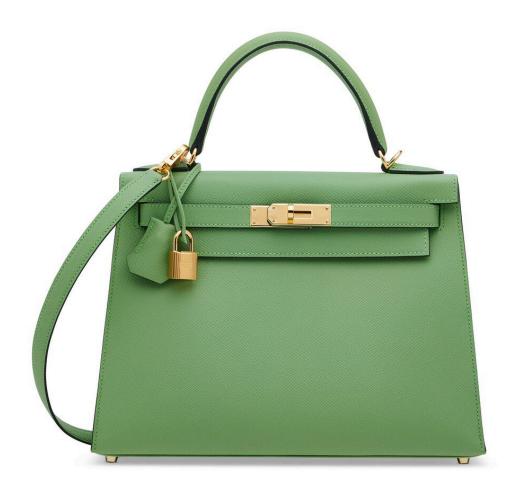

### 3802

### A CUSTOM ROSE SAKURA & BÉTON SWIFT LEATHER MINI LINDY WITH PALLADIUM HARDWARE

HERMÈS, 2023

GRADE: 1

19 w x 12 h x 9 d cm

includes felt protector, care card, rain protector, dustbag, box and

HK\$50,000-80,000 | US\$6,500-10,000

### 3802

特別訂製櫻花粉色及水泥灰色SWIFT小牛皮迷你 LINDY包附鈀金配件 愛馬仕, 2023年 狀況評級: 1

HK\$50,000-80,000 | US\$6,500-10,000