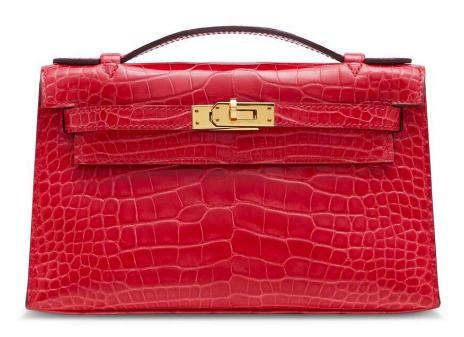

### ~≈3807

### A SHINY ROSE SCHÉHÉRAZADE ALLIGATOR KELLY POCHETTE WITH PALLADIUM HARDWARE

HERMÈS, 2019

GRADE: 1

22 w x 13 h x 6 d cm includes felt protector, care card, dustbag and box

Alligator Mississippiensis, Annexe CITES II-B HK\$140,000-200,000 | US\$18,000-26,000

### CONDITION REPOR

As new. Appears to have never been used. It exhibits no signs of wear. Protective plastic on hardware. Exterior leather exhibit very faint signs of storage.

### ~≈3807

亮面天方夜譚粉色短吻鱷皮KELLY POCHETTE包附 鈀金配件 愛馬仕, 2019年 狀況評級: 1

HK\$140,000-200,000 | US\$18,000-26,000