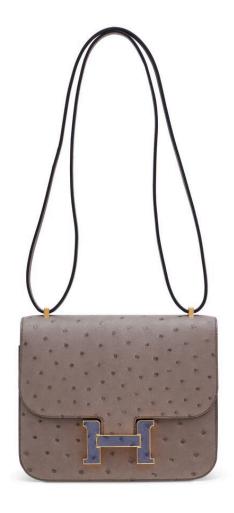

# **3841**A CUSTOM GRIS TOURTERELLE & GRIS AGATE OSTRICH MINI CONSTANCE WITH GOLD HARDWARE

HERMÈS, 2022

GRADE: 1

18 w x 15 h x 5 d cm includes felt protector, dustbag and box

Struthio camelus, South African population, Non CITES HK\$160,000-240,000 | US\$21,000-31,000

#### CONDITION REPORT

As new. Appears to have never been used. It exhibits no signs of wear. Protective plastic on hardware.

### 3841

特別訂製斑鳩灰色及瑪瑙灰色鴕鳥皮迷你 CONSTANCE包附黃金配件 愛馬仕, 2022年 狀況評級: 1

HK\$160,000-240,000 | US\$21,000-31,000