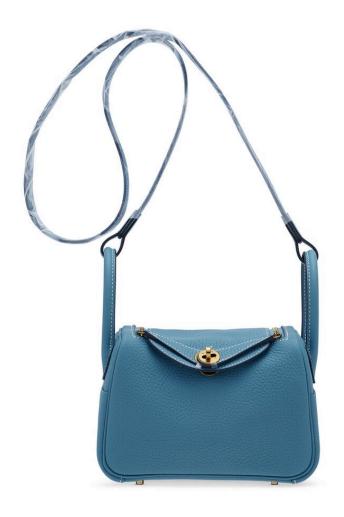

### 3802

### A CUSTOM ROSE SAKURA & BÉTON SWIFT LEATHER MINI LINDY WITH PALLADIUM HARDWARE

HERMÈS, 2023

GRADE: 1

19 w x 12 h x 9 d cm

includes felt protector, care card, rain protector, dustbag, box and

HK\$50,000-80,000 | US\$6,500-10,000

### 3802

特別訂製櫻花粉色及水泥灰色SWIFT小牛皮迷你 LINDY包附鈀金配件 愛馬仕, 2023年 狀況評級: 1

HK\$50,000-80,000 | US\$6,500-10,000