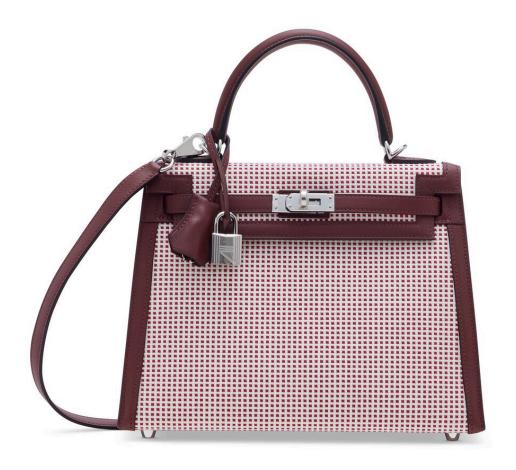

**HANDBAGS & ACCESSORIES**

HONG KONG | 25 MAY 2024 to 25 MAY 2024 | 22767



#### 3929

A LIMITED EDITION ROUGE DE COEUR, ROSE EXTRÊME & BLEU ZANZIBAR SELLIER KELLY CASAQUE 28 WITH PALLADIUM HARDWARE

HERMÈS, 2020

GRADE: 1

 $28 \text{ w} \times 20 \text{ h} \times 10 \text{ d} \text{ cm}$ 

includes clochette, lock, keys, felt protector, care card, rain protector, shoulder strap, two small dustbags, dustbag, box and ribbon HK\$100,000-160,000 | US\$13,000-21,000

#### CONDITION REPORT

As new. Appears to have never been used. It exhibits no signs of wear. Protective plastic on hardware.

#### 3929

限量版愛心紅色,極致粉色及尚西巴島藍色EPSOM 牛皮28公分外縫CASAQUE凱莉包附鈀金配件

愛馬仕, 2020年 狀況評級: 1

HK\$100,000-160,000 | US\$13,000-21,000

## **HANDBAGS & ACCESSORIES**

HONG KONG | 25 MAY 2024 to 25 MAY 2024 | 22767



#### 3930

# A LIMITED EDITION ROUGE H SWIFT LEATHER & TOILE QUADRILLE SELLIER KELLY 25 WITH PALLADIUM HARDWARE

HERMÈS, 2023

GRADE: 1

25 w x 19 h x 9 d cm

includes clochette, lock, keys, felt protector, care card, rain protector, shoulder strap, two small dustbags, dustbag and box HK\$140,000-200,000 | US\$18,000-26,000

#### CONDITION REPORT

As new. Appears to have never been used. It exhibits no signs of wear. Protective plastic on hardware.

#### 3930

限量版愛馬仕紅色SWIFT小牛皮及QUADRILLE帆布 25公分外縫凱莉包附鈀金配件

愛馬仕, 2023年 狀況評級: 1

HK\$140,000-200,000 | US\$18,000-26,000

### **HANDBAGS & ACCESSORIES**

HONG KONG | 25 MAY 2024 to 25 MAY 2024 | 22767



#### ~≈3931

# A MATTE ROUGE H NILOTICUS CROCODILE BIRKIN 30 WITH PALLADIUM HARDWARE

HERMÈS, 2008

GRADE: 1

30 w x 22 h x 15 d cm

includes clo