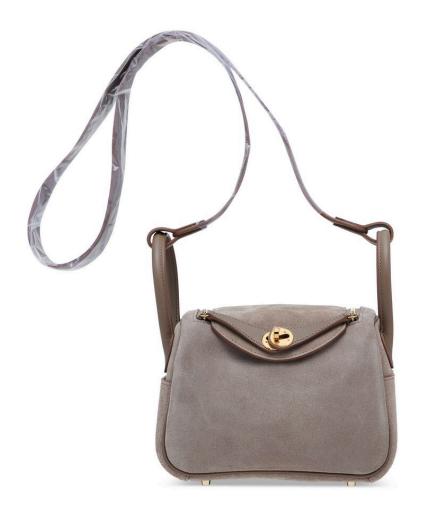

# **3801**A ROSE BUBBLEGUM OSTRICH MINI VERROU CHAÎNE WITH PALLADIUM HARDWARE

HERMÈS, 2019

GRADE: 1

17 w x 12 h x 4 d cm

includes felt protector, care card, dustbag, box and ribbon

Struthio camelus, South African population, Non CITES HK\$50,000-80,000 | US\$6,500-10,000

### 3801

泡泡糖粉色鴕鳥皮迷你VERROU CHAÎNE包附鈀金配件

愛馬仕, 2019年 狀況評級: 1

HK\$50,000-80,000 | US\$6,500-10,000