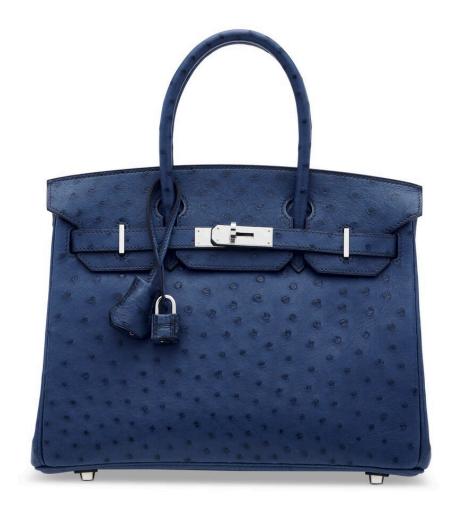

# **3801**A ROSE BUBBLEGUM OSTRICH MINI VERROU CHAÎNE WITH PALLADIUM HARDWARE

HERMÈS, 2019

GRADE: 1

17 w x 12 h x 4 d cm

includes felt protector, care card, dustbag, box and ribbon

Struthio camelus, South African population, Non CITES HK\$50,000-80,000 | US\$6,500-10,000

### 3801

泡泡糖粉色鴕鳥皮迷你VERROU CHAÎNE包附鈀金配件

愛馬仕, 2019年 狀況評級: 1

HK\$50,000-80,000 | US\$6,500-10,000