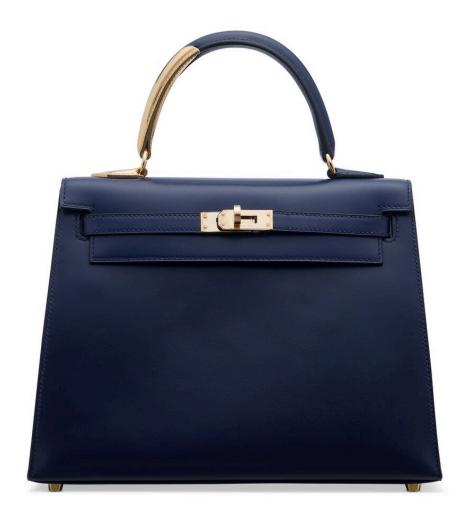

3936

# A SHINY BLEU ÉLECTRIQUE ALLIGATOR SELLIER KELLY 25 WITH GOLD HARDWARE

HERMÈS, 2018 GRADE: 1.5

25 w x 19 h x 9 d cm

includes clochette, lock, keys, felt protector, care card, rain protector, shoulder strap, two small dustbags, dustbag, box and ribbon

Alligator Mississippiensis, Annexe CITES II-B HK\$260,000-340,000 | US\$34,000-44,000

#### CONDITION REPORT

Appears to have never been used. It exhibits no signs of wear. Protective plastic on hardware except shoulder strap. Slight hairline scratches exhibit on hardware of the shoulder strap. Very slight oxidation exhibits on the nails of the hardware.

#### ~≈3936

亮面電光藍色短吻鱷皮25公分外縫凱莉包附黃金配

愛馬仕, 2018年 狀況評級: 1.5

HK\$260,000-340,000 | US\$34,000-44,000

## **HANDBAGS & ACCESSORIES**

HONG KONG | 25 MAY 2024 to 25 MAY 2024 | 22767



#### 3937

A RARE & EXCEPTIONAL, 18K YELLOW GOLD AND **BLEU SAPHIR CALF BOX LEATHER SELLIER MIDAS KELLY 25 WITH 18K YELLOW GOLD HARDWARE** 

HERMÈS, 2022

GRADE: 1.5

25 w x 19 h x 9 d cm includes dustbag No clochette, lock, keys included.

HK\$600,000-1,000,000 | US\$78,000-130,000

#### CONDITION REPORT

Extremely faint scratches exhibit on front flap and under the flap due to handling. Protective plastic on hardware.

#### 3937

珍罕18K黃金及寶石藍色CALF BOX小牛皮25公分外 縫MIDAS凱莉包附18K黃金配件

愛馬仕,2022年 狀況評級: 1.5

HK\$600,000-1,000,000 | US\$78,000-130,000

## **HANDBAGS & ACCESSORIES**

HONG KONG | 25 MAY 2024 to 25 MAY 2024 | 22767



#### ~≈3938

#### A SHINY BLEU TEMPÊTE NILOTICUS CROCODILE KELLY CUT WITH PERMABRASS HARDWARE

HERMÈS, 2014 GRADE: 1.5

30 w x 13 h x 3 d cm

includes felt protector, c