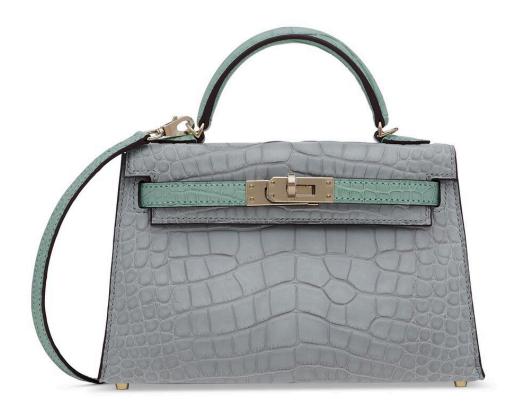

# **3801**A ROSE BUBBLEGUM OSTRICH MINI VERROU CHAÎNE WITH PALLADIUM HARDWARE

HERMÈS, 2019

GRADE: 1

17 w x 12 h x 4 d cm

includes felt protector, care card, dustbag, box and ribbon

Struthio camelus, South African population, Non CITES HK\$50,000-80,000 | US\$6,500-10,000

### 3801

泡泡糖粉色鴕鳥皮迷你VERROU CHAÎNE包附鈀金配件

愛馬仕, 2019年 狀況評級: 1

HK\$50,000-80,000 | US\$6,500-10,000