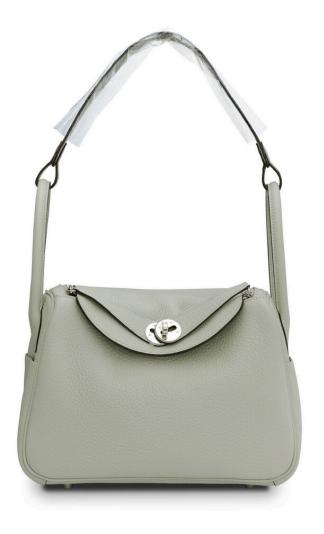

### 3802

### A CUSTOM ROSE SAKURA & BÉTON SWIFT LEATHER MINI LINDY WITH PALLADIUM HARDWARE

HERMÈS, 2023

GRADE: 1

19 w x 12 h x 9 d cm

includes felt protector, care card, rain protector, dustbag, box and

HK\$50,000-80,000 | US\$6,500-10,000

### 3802

特別訂製櫻花粉色及水泥灰色SWIFT小牛皮迷你 LINDY包附鈀金配件 愛馬仕, 2023年 狀況評級: 1

HK\$50,000-80,000 | US\$6,500-10,000