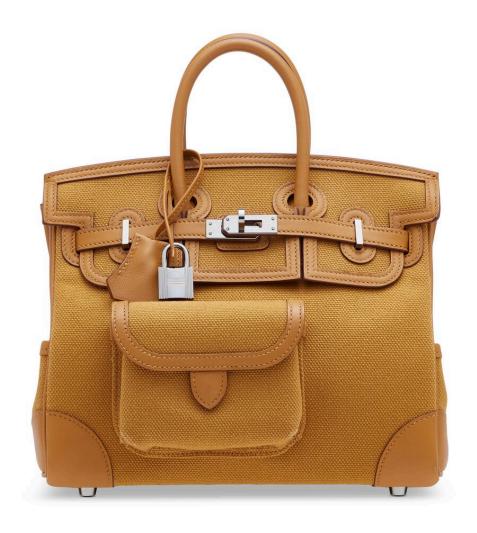

# A CUSTOM GOLD OSTRICH MINI KELLY 20 II WITH PERMABRASS HARDWARE

HERMÈS, 2022

GRADE: 1

20 w x 14 h x 6 d cm

includes care card, shoulder strap, small dustbag, dustbag and box

Struthio camelus, South African population, Non CITES HK\$200,000-280,000 | US\$26,000-36,000

### 3818

特別訂製金棕色鴕鳥皮20公分迷你凱莉包二代附淡金色配件 愛馬仕, 2022年 狀況評級: 1

HK\$200,000-280,000 | US\$26,000-36,000