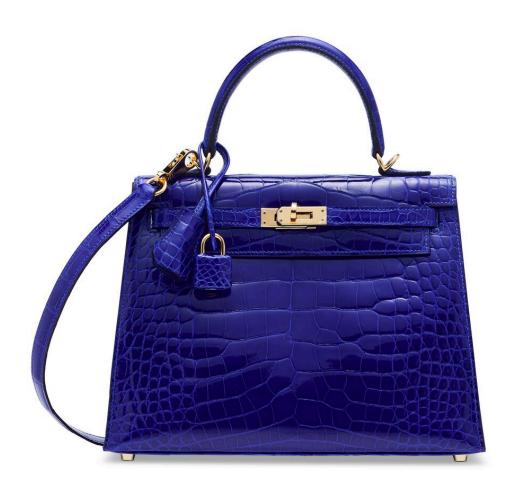

# **3801**A ROSE BUBBLEGUM OSTRICH MINI VERROU CHAÎNE WITH PALLADIUM HARDWARE

HERMÈS, 2019

GRADE: 1

17 w x 12 h x 4 d cm

includes felt protector, care card, dustbag, box and ribbon

Struthio camelus, South African population, Non CITES HK\$50,000-80,000 | US\$6,500-10,000

### 3801

泡泡糖粉色鴕鳥皮迷你VERROU CHAÎNE包附鈀金配件

愛馬仕, 2019年 狀況評級: 1

HK\$50,000-80,000 | US\$6,500-10,000