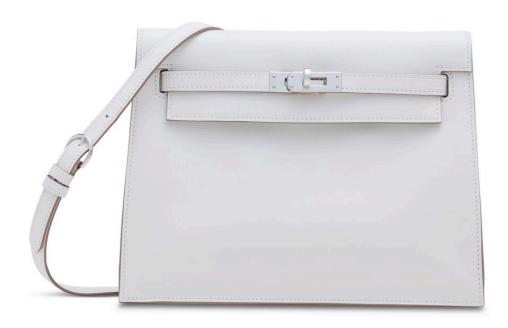

### 3803

### A CUSTOM ROSE SAKURA & CRAIE CHÈVRE LEATHER MINI KELLY 20 II WITH PERMABRASS HARDWARE

HERMÈS, 2023

GRADE: 1

20~w~x~14~h~x~6~d~cm includes felt protector, care card, shoulder strap, small dustbag, dustbag and box

HK\$150,000-220,000 | US\$20,000-28,000

### 3803

特別訂製櫻花粉色及奶昔白色CHÈVRE山羊皮20公分迷你凱莉包附淡金色配件

愛馬仕, 2023年 狀況評級: 1

HK\$150,000-220,000 | US\$20,000-28,000