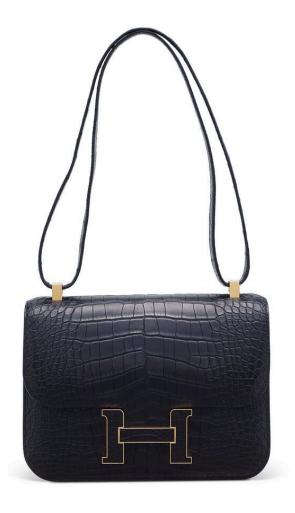

# **3801**A ROSE BUBBLEGUM OSTRICH MINI VERROU CHAÎNE WITH PALLADIUM HARDWARE

HERMÈS, 2019

GRADE: 1

17 w x 12 h x 4 d cm

includes felt protector, care card, dustbag, box and ribbon

Struthio camelus, South African population, Non CITES HK\$50,000-80,000 | US\$6,500-10,000

### 3801

泡泡糖粉色鴕鳥皮迷你VERROU CHAÎNE包附鈀金配件

愛馬仕, 2019年 狀況評級: 1

HK\$50,000-80,000 | US\$6,500-10,000