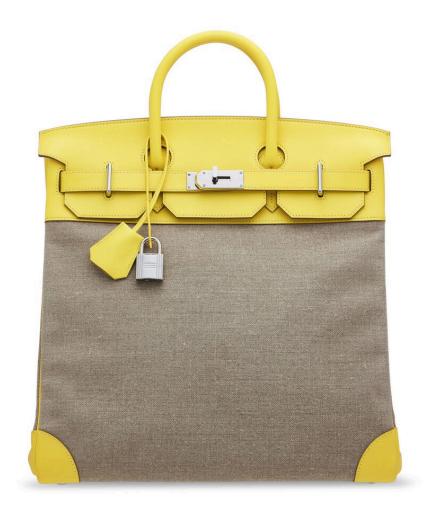

### 3832

# A LIME EVERCOLOR LEATHER & FICELLE TOILE DE CAMP HAC BIRKIN 40 WITH PALLADIUM HARDWARE

HERMÈS, 2017

GRADE: 1

40 w x 36 h x 24 d cm includes clochette, lock, keys, felt protector, small dustbag and dustbag

HK\$50,000-80,000 | US\$6,500-10,000

### CONDITION REPORT

As new. Appears to have never been used. It exhibits no signs of wear. Protective plastic on hardware.

### 3832

檸檬黃色EVERCOLOR小牛皮及TOILE DE CAMP帆布40公分HAC柏金包附鈀金配件 愛馬仕, 2017年 狀況評級: 1

HK\$50,000-80,000 | US\$6,500-10,000