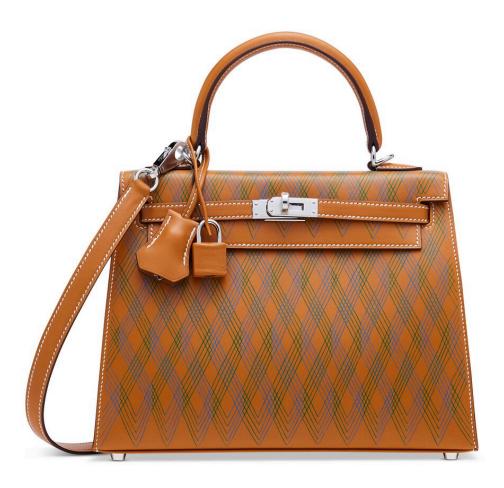

# A RARE, LIMITED EDITION NATUREL SABLE BUTLER LEATHER SELLIER LOSANGES KELLY 25 WITH PALLADIUM HARDWARE

HERMÈS, 2023

GRADE: 1

25 w x 19 h x 9 d cm

includes clochette, lock, keys, felt protector, care card, shoulder strap, two small dustbags, dustbag, box and ribbon

### 3816

罕見限量版天然沙灘色BUTLER小牛皮25公分外縫手繪菱格紋LOSANGES凱莉包附鈀金配件

愛馬仕, 2023年 狀況評級: 1

HK\$240,000-320,000 | US\$31,000-41,000