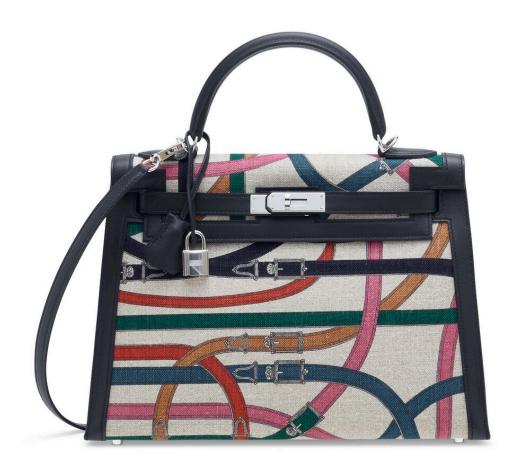

#### A LIMITED EDITION TOILE DE CAMP CAVALCADOUR & BLACK SWIFT LEATHER SELLIER KELLY 32 WITH **PALLADIUM HARDWARE**

HERMÈS, 2017

GRADE: 1

32 w x 23 h x 10 d cm

includes clochette, lock, keys, felt protector, rain protector, shoulder strap, two small dustbags, dustbag and box HK\$80,000-120,000 | US\$11,000-15,000

#### 3890

限量版CAVALCADOUR圖案TOILE DE CAMP帆布及 黑色SWIFT小牛皮32公分外縫凱莉包附鈀金配件

愛馬仕,2017年 狀況評級:1