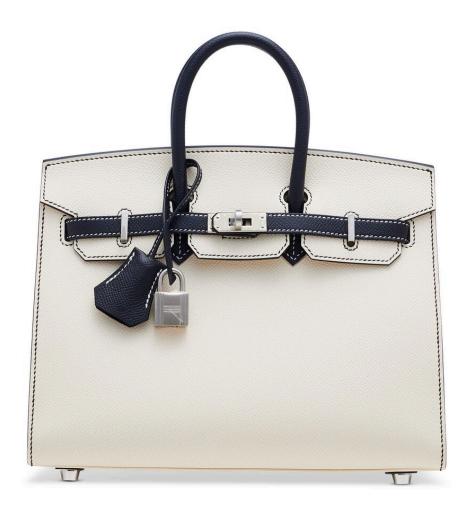

# **3801**A ROSE BUBBLEGUM OSTRICH MINI VERROU CHAÎNE WITH PALLADIUM HARDWARE

HERMÈS, 2019

GRADE: 1

17 w x 12 h x 4 d cm

includes felt protector, care card, dustbag, box and ribbon

Struthio camelus, South African population, Non CITES HK\$50,000-80,000 | US\$6,500-10,000

### 3801

泡泡糖粉色鴕鳥皮迷你VERROU CHAÎNE包附鈀金配件

愛馬仕, 2019年 狀況評級: 1

HK\$50,000-80,000 | US\$6,500-10,000