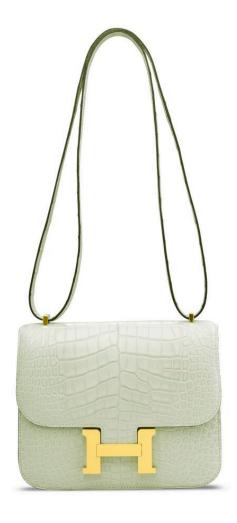

### 3826

A RARE, CHAMOIS VEAU GRIZZLY LEATHER, ALEZAN SWIFT LEATHER & ÉCRU SHEARLING MINI KELLY PLUCH 20 WITH PALLADIUM HARDWARE

HERMÈS, 2023

GRADE: 1

 $20~w\times14~h\times6~d~cm$  includes felt protector, care card, shoulder strap, small dustbag, dustbag, box and ribbon HK\$400,000-500,000 | US\$52,000-64,000

### CONDITION REPORT

As new. Appears to have never been used. It exhibits no signs of wear. Protective plastic on hardware.

### 3826

HK\$400,000-500,000 | US\$52,000-64,000