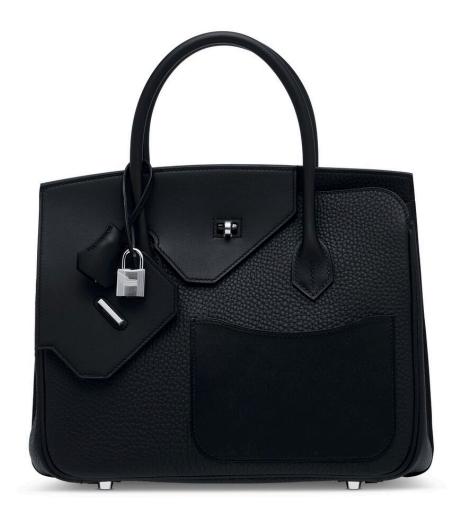

### 3871

# A BLACK SWIFT LEATHER KELLY DANSE WITH PALLADIUM HARDWARE

HERMÈS, 2023

GRADE: 1

21 w x 17 h x 7 d cm

includes felt protector, care card, shoulder strap, two small dustbags, dustbag, box and ribbon

HK\$80,000-120,000 | US\$11,000-15,000

#### CONDITION REPORT

As new. Appears to have never been used. It exhibits no signs of wear.

### 3871

黑色SWIFT小牛皮KELLY DANSE包附鈀金配件

愛馬仕, 2023年 狀況評級: 1

HK\$80,000-120,000 | US\$11,000-15,000