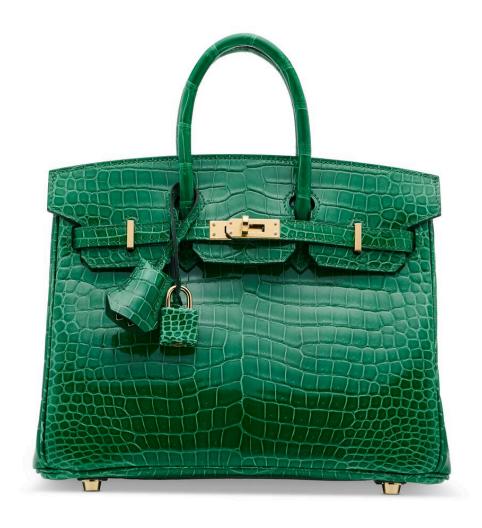

### 3803

### A CUSTOM ROSE SAKURA & CRAIE CHÈVRE LEATHER MINI KELLY 20 II WITH PERMABRASS HARDWARE

HERMÈS, 2023

GRADE: 1

20~w~x~14~h~x~6~d~cm includes felt protector, care card, shoulder strap, small dustbag, dustbag and box

HK\$150,000-220,000 | US\$20,000-28,000

### 3803

特別訂製櫻花粉色及奶昔白色CHÈVRE山羊皮20公分迷你凱莉包附淡金色配件

愛馬仕, 2023年 狀況評級: 1

HK\$150,000-220,000 | US\$20,000-28,000