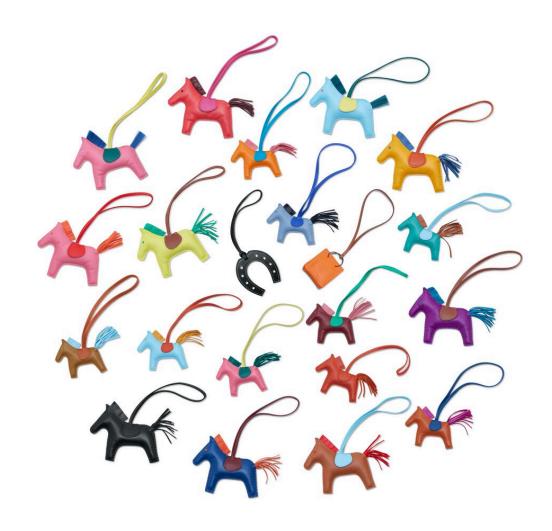

# A SET OF TWENTY ONE: RODÉO CHARMS, AN ORANGE SHOPPING BAG CHARM & A SADDLE CHARM

HERMÈS, CIRCA 2022

GRADE: 1

RODEO PM x 9: 8.5 w x 7 h cm RODEO MM x 10: 12 w x 10.5 h cm ORANGE SHOPPING BAG CHARM: 5 w x 6 h x 2.5 d cm SADDLE CHARM: 6 w x 10 h cm includes boxes HK\$50,000-80,000 | US\$6,500-10,000

#### 3898

一組二十一件: RODÉO掛飾, 橙色購物袋掛飾及馬鞍掛飾

愛馬仕, CIRCA 2022年 狀況評級: 1

HK\$50,000-80,000 | US\$6,500-10,000