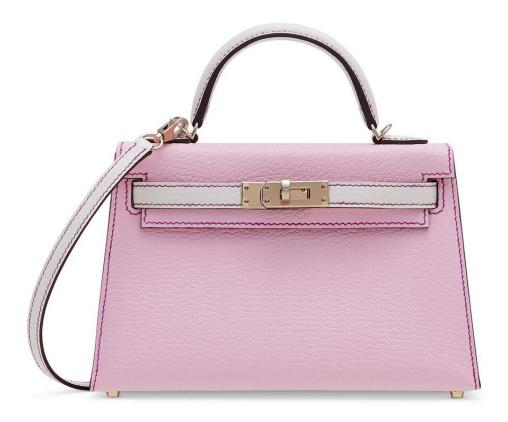

### A CUSTOM ROSE SAKURA & CRAIE CHÈVRE LEATHER MINI KELLY 20 II WITH PERMABRASS HARDWARE

HERMÈS, 2023

GRADE: 1

20~w~x~14~h~x~6~d~cm includes felt protector, care card, shoulder strap, small dustbag, dustbag and box

HK\$150,000-220,000 | US\$20,000-28,000

### 3803

特別訂製櫻花粉色及奶昔白色CHÈVRE山羊皮20公分迷你凱莉包附淡金色配件

愛馬仕, 2023年 狀況評級: 1

HK\$150,000-220,000 | US\$20,000-28,000