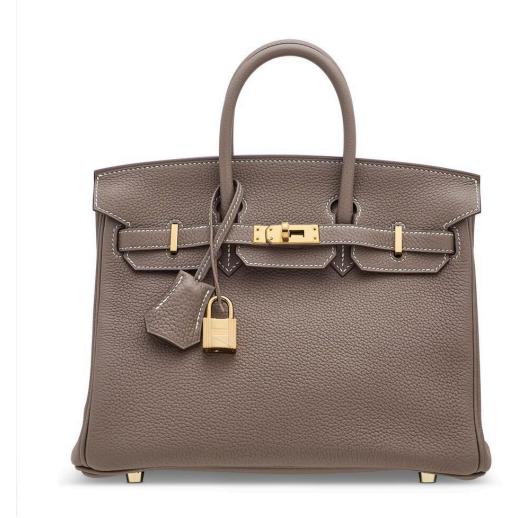

馬仕, 2021年 狀況評級: 1

HK\$80,000-120,000 | US\$11,000-15,000

## **HANDBAGS & ACCESSORIES**

HONG KONG | 25 MAY 2024 to 25 MAY 2024 | 22767



#### 3913

# A LIMITED EDITION ÉTOUPE SWIFT LEATHER SELLIER PADDED KELLY 25 WITH PALLADIUM HARDWARE

HERMÈS, 2022

GRADE: 1

25 w x 19 h x 9 d cm

includes clochette, lock, keys, felt protector, care card, rain protector, shoulder strap, two small dustbags, dustbag, box and ribbon HK\$100,000-160,000 | US\$13,000-21,000

#### CONDITION REPORT

As new. Appears to have never been used. It exhibits no signs of wear. Protective plastic on hardware except shoulder strap.

#### 3913

限量版大象灰色SWIFT小牛皮25公分外縫PADDED 凱莉包附鈀金配件 愛馬仕, 2022年 狀況評級: 1

HK\$100,000-160,000 | US\$13,000-21,000

## **HANDBAGS & ACCESSORIES**

HONG KONG | 25 MAY 2024 to 25 MAY 2024 | 22767



#### 3914

# AN ÉTOUPE TOGO LEATHER BIRKIN 25 WITH GOLD HARDWARE

HERMÈS, 2018

GRADE: 1

25 w x 19 h x 14 d cm

includes clochette, lock, keys, felt protector, care card, small dustbag, dustbag, box and ribbon

HK\$120,000-180,000 | US\$16,000-23,000

#### CONDITION REPORT

As new. Appears to have never been used. It exhibits no signs of wear. Protective plastic on hardware.

#### 3914

大象灰色TOGO小牛皮25公分柏金包附黃金配件

愛馬仕, 2018年 狀況評級: 1

HK\$120,000-180,000 | US\$16,000-23,000

## **HANDBAGS & ACCESSORIES**

HONG KONG | 25 MAY 2024 to 25 MAY 2024 | 22767



#### ~≈3915

# A LIMITED EDITION MATTE ÉBÈNE ALLIGATOR & SWIFT LEATHER RETOURNÉ GHILLIES KELLY 32 WITH PALLADIUM HARDWARE

HERMÈS, 2015

GRADE: 1

 $32 \text{ w} \times 23 \text{ h} \times 10 \text{ d} \text{ cm}$ 

includes clochette, lock