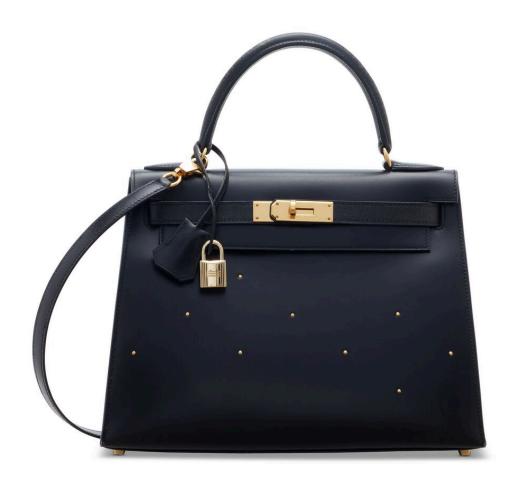

### 3802

### A CUSTOM ROSE SAKURA & BÉTON SWIFT LEATHER MINI LINDY WITH PALLADIUM HARDWARE

HERMÈS, 2023

GRADE: 1

19 w x 12 h x 9 d cm

includes felt protector, care card, rain protector, dustbag, box and

HK\$50,000-80,000 | US\$6,500-10,000

### 3802

特別訂製櫻花粉色及水泥灰色SWIFT小牛皮迷你 LINDY包附鈀金配件 愛馬仕, 2023年 狀況評級: 1

HK\$50,000-80,000 | US\$6,500-10,000