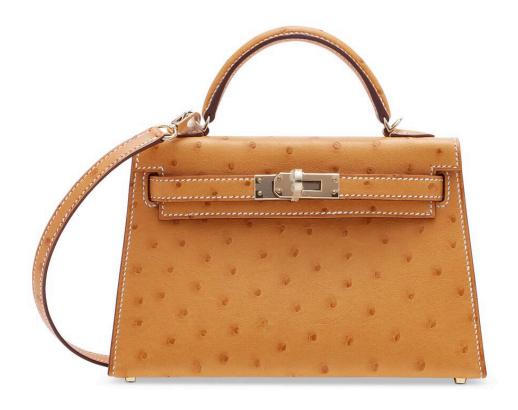

# **3801**A ROSE BUBBLEGUM OSTRICH MINI VERROU CHAÎNE WITH PALLADIUM HARDWARE

HERMÈS, 2019

GRADE: 1

17 w x 12 h x 4 d cm

includes felt protector, care card, dustbag, box and ribbon

Struthio camelus, South African population, Non CITES HK\$50,000-80,000 | US\$6,500-10,000

### 3801

泡泡糖粉色鴕鳥皮迷你VERROU CHAÎNE包附鈀金配件

愛馬仕, 2019年 狀況評級: 1

HK\$50,000-80,000 | US\$6,500-10,000