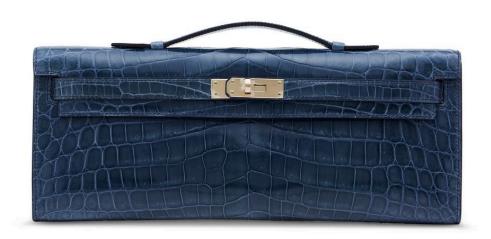

6

亮面電光藍色短吻鱷皮25公分外縫凱莉包附黃金配

愛馬仕, 2018年 狀況評級: 1.5

HK\$260,000-340,000 | US\$34,000-44,000

## **HANDBAGS & ACCESSORIES**

HONG KONG | 25 MAY 2024 to 25 MAY 2024 | 22767



#### 3937

A RARE & EXCEPTIONAL, 18K YELLOW GOLD AND **BLEU SAPHIR CALF BOX LEATHER SELLIER MIDAS KELLY 25 WITH 18K YELLOW GOLD HARDWARE** 

HERMÈS, 2022

GRADE: 1.5

25 w x 19 h x 9 d cm includes dustbag No clochette, lock, keys included.

HK\$600,000-1,000,000 | US\$78,000-130,000

#### CONDITION REPORT

Extremely faint scratches exhibit on front flap and under the flap due to handling. Protective plastic on hardware.

#### 3937

珍罕18K黃金及寶石藍色CALF BOX小牛皮25公分外 縫MIDAS凱莉包附18K黃金配件

愛馬仕,2022年 狀況評級: 1.5

HK\$600,000-1,000,000 | US\$78,000-130,000

## **HANDBAGS & ACCESSORIES**

HONG KONG | 25 MAY 2024 to 25 MAY 2024 | 22767



#### ~≈3938

#### A SHINY BLEU TEMPÊTE NILOTICUS CROCODILE KELLY CUT WITH PERMABRASS HARDWARE

HERMÈS, 2014 GRADE: 1.5

30 w x 13 h x 3 d cm

includes felt protector, care card, small dustbag, dustbag and box

Crocodylus niloticus, Annexe CITES II-B HK\$100,000-160,000 | US\$13,000-21,000

#### CONDITION REPOR

It exhibits no signs of wear. Exterior exhibits very faint signs of storage. Protective plastic on hardware. Very slight oxidation exhibits on the nails of the hardware.

#### ~≈3938

亮面風暴藍色尼羅鱷魚皮KELLY CUT包附淡金色配

14

愛馬仕, 2014年 狀況評級: 1.5

HK\$100,000-160,000 | US\$13,000-21,000

## **HANDBAGS & ACCESSORIES**

HONG KONG | 25 MAY 2024 to 25 MAY 2024 | 22767



#### ~≈3939

#### A MATTE BLEU TEMPÊTE POROSUS CROCODILE BIRKIN 35 WITH PALLADIUM HARDWARE

HERMÈS, 2014

GRADE: 2

35 w x 25