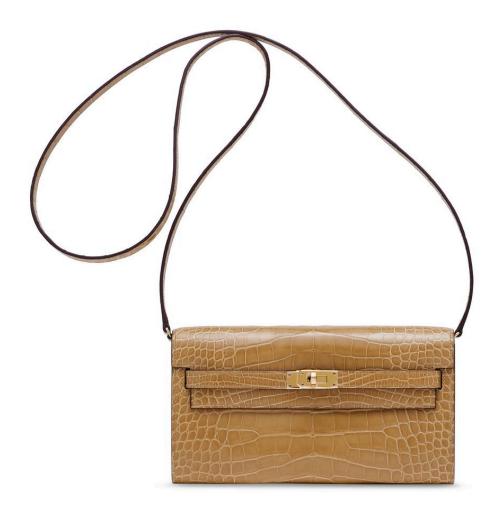

# **3801**A ROSE BUBBLEGUM OSTRICH MINI VERROU CHAÎNE WITH PALLADIUM HARDWARE

HERMÈS, 2019

GRADE: 1

17 w x 12 h x 4 d cm

includes felt protector, care card, dustbag, box and ribbon

Struthio camelus, South African population, Non CITES HK\$50,000-80,000 | US\$6,500-10,000

### 3801

泡泡糖粉色鴕鳥皮迷你VERROU CHAÎNE包附鈀金配件

愛馬仕, 2019年 狀況評級: 1

HK\$50,000-80,000 | US\$6,500-10,000