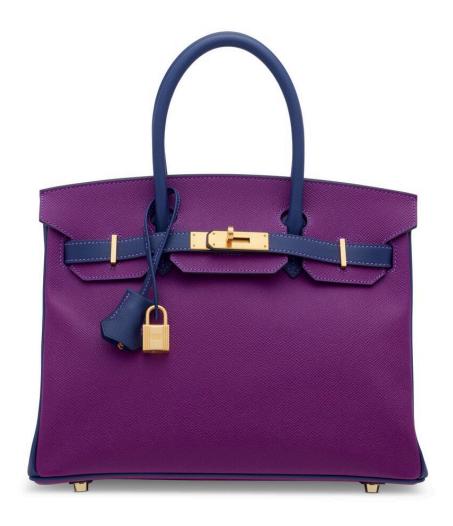

紅色JONATHAN小牛皮25公分柏金包附黃金配件

愛馬仕, 2020年 狀況評級: 1.5

HK\$70,000-110,000 | US\$9,000-14,000

## **HANDBAGS & ACCESSORIES**

HONG KONG | 25 MAY 2024 to 25 MAY 2024 | 22767



#### ~≈3933

# A MATTE AMÉTHYSTE ALLIGATOR BIRKIN 30 WITH PALLADIUM HARDWARE

HERMÈS, 2021

GRADE: 1

30 w x 22 h x 15 d cm

includes clochette, lock, keys, felt protector, care card, rain protector, small dustbag, dustbag, box and ribbon

Alligator Mississippiensis, Annexe CITES II-B HK\$300,000-400,000 | US\$39,000-51,000

#### CONDITION REPORT

As new. Appears to have never been used. It exhibits no signs of wear. Protective plastic on hardware.

#### ~≈3933

霧面紫水晶色短吻鱷皮30公分柏金包附鈀金配件

愛馬仕, 2021年 狀況評級: 1

HK\$300,000-400,000 | US\$39,000-51,000

## **HANDBAGS & ACCESSORIES**

HONG KONG | 25 MAY 2024 to 25 MAY 2024 | 22767



#### 3934

#### A CUSTOM ANÉMONE & BLEU SAPHIR EPSOM LEATHER BIRKIN 30 WITH BRUSHED GOLD HARDWARE

HERMÈS, 2015

GRADE: 1.5

30 w x 22 h x 15 d cm

includes clochette, lock, keys, felt protector, care card, rain protector, two small dustbags, dustbag, box and ribbon

HK\$100,000-160,000 | US\$13,000-21,000

#### CONDITION REPORT

The bag is in general in a good condition. A faint mark to interior bottom due to storage. Very slight scratches exhibit on feet. No protective plastic on hardware.

#### 3934

特別訂製海葵紫色及藍寶石色EPSOM小牛皮30公分柏金包附霧面黃金配件

愛馬仕, 2015年 狀況評級: 1.5

HK\$100,000-160,000 | US\$13,000-21,000

## **HANDBAGS & ACCESSORIES**

HONG KONG | 25 MAY 2024 to 25 MAY 2024 | 22767



#### 3935

#### AN IRIS SWIFT LEATHER KELLY POCHETTE WITH **PALLADIUM HARDWARE**

HERMÈS, 2011

GRADE: 1

22