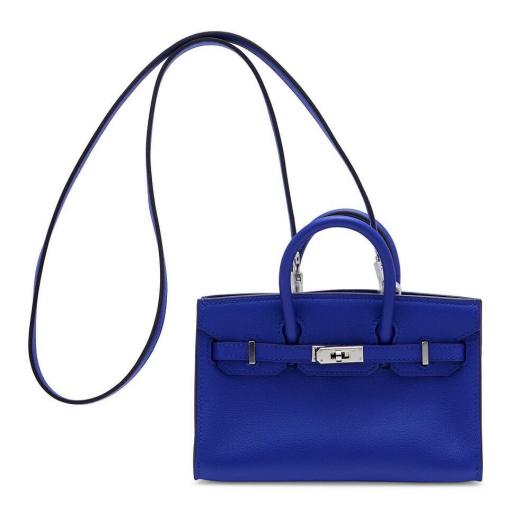

# **3801**A ROSE BUBBLEGUM OSTRICH MINI VERROU CHAÎNE WITH PALLADIUM HARDWARE

HERMÈS, 2019

GRADE: 1

17 w x 12 h x 4 d cm

includes felt protector, care card, dustbag, box and ribbon

Struthio camelus, South African population, Non CITES HK\$50,000-80,000 | US\$6,500-10,000

### 3801

泡泡糖粉色鴕鳥皮迷你VERROU CHAÎNE包附鈀金配件

愛馬仕, 2019年 狀況評級: 1

HK\$50,000-80,000 | US\$6,500-10,000