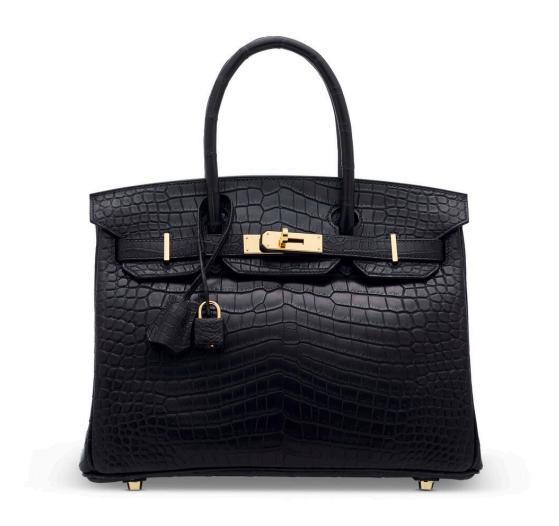

#### ~≈3878

# A SHINY BLACK NILOTICUS CROCODILE SELLIER KELLY 25 WITH GOLD HARDWARE

HERMÈS, 2023

GRADE: 1

25 w x 19 h x 9 d cm

includes clochette, lock, keys, care card, shoulder strap, small dustbag, dustbag, box and ribbon

Crocodylus niloticus, Annexe CITES II-B HK\$400,000-500,000 | U\$\$52,000-64,000

#### ~≈3878

亮面黑色尼羅鱷魚皮25公分外縫凱莉包附黃金配件

愛馬仕, 2023年 狀況評級: 1

HK\$400,000-500,000 | US\$52,000-64,000