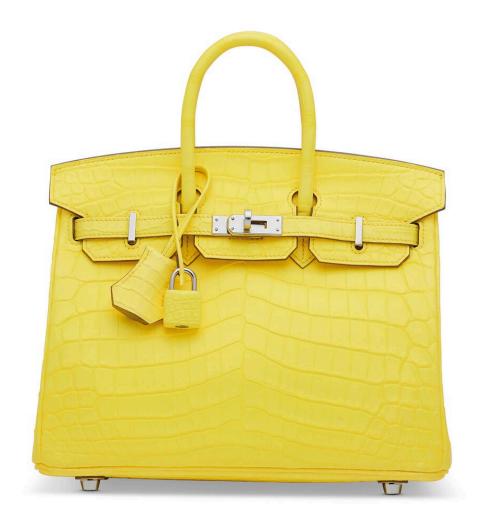

### ~≈3831

# A UNIQUE, MATTE BOREAL SATINE JAUNE CITRON NILOTICUS CROCODILE BIRKIN 25 WITH PALLADIUM HARDWARE

HERMÈS, 2022

GRADE: 1

25 w x 19 h x 14 d cm

includes clochette, lock, keys, felt protector, care card, rain protector, small dustbag, dustbag, box and ribbon

Crocodylus niloticus, Annexe CITES II-B HK\$400,000-500,000 | US\$52,000-64,000

### CONDITION REPORT

As new. Appears to have never been used. It exhibits no signs of wear. Protective plastic on hardware.

### ~≈3831

獨特霧面極光緞面檸檬黃色尼羅鱷魚皮25公分柏金包附鈀金配件

愛馬仕, 2022年 狀況評級: 1

HK\$400,000-500,000 | US\$52,000-64,000