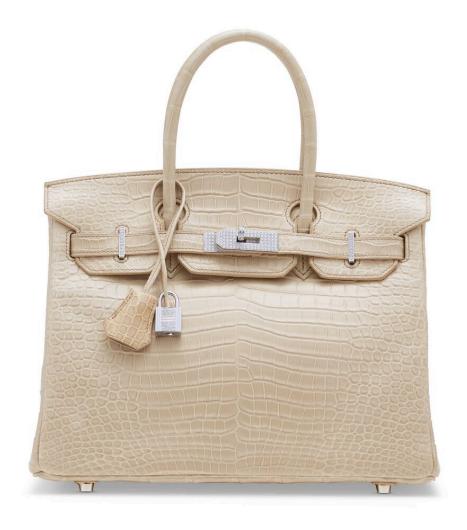

# **3841**A CUSTOM GRIS TOURTERELLE & GRIS AGATE OSTRICH MINI CONSTANCE WITH GOLD HARDWARE

HERMÈS, 2022

GRADE: 1

18 w x 15 h x 5 d cm includes felt protector, dustbag and box

Struthio camelus, South African population, Non CITES HK\$160,000-240,000 | US\$21,000-31,000

### 3841

特別訂製斑鳩灰色及瑪瑙灰色鴕鳥皮迷你 CONSTANCE包附黃金配件 愛馬仕, 2022年 狀況評級: 1

HK\$160,000-240,000 | US\$21,000-31,000