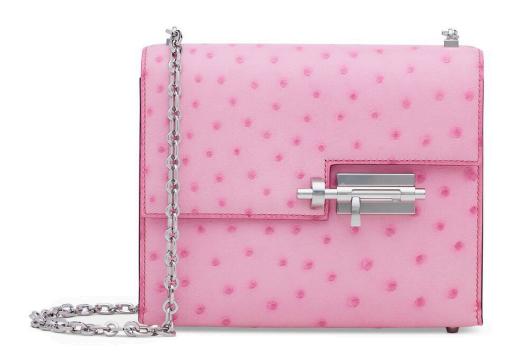

# **3801**A ROSE BUBBLEGUM OSTRICH MINI VERROU CHAÎNE WITH PALLADIUM HARDWARE

HERMÈS, 2019

GRADE: 1

17 w x 12 h x 4 d cm

includes felt protector, care card, dustbag, box and ribbon

Struthio camelus, South African population, Non CITES HK\$50,000-80,000 | US\$6,500-10,000

### 3801

泡泡糖粉色鴕鳥皮迷你VERROU CHAÎNE包附鈀金配件

愛馬仕, 2019年 狀況評級: 1

HK\$50,000-80,000 | US\$6,500-10,000