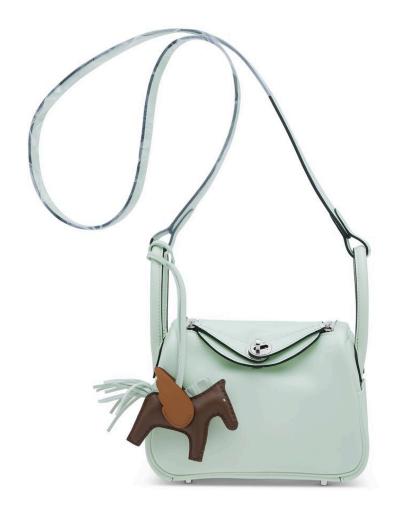

#### A SET OF TWO: A VERT FIZZ SWIFT LEATHER MINI LINDY WITH PALLADIUM HARDWARE & A PEGASE RODÉO CHARM PM

HERMÈS, 2022

GRADE: 1

 $19 \text{ w} \times 12 \text{ h} \times 9 \text{ d} \text{ cm}$ 

includes felt protector, care card, rain protector, dustbag and box HK\$60,000-100,000 | US\$7,800-13,000

#### 3899

一組兩件: 氣泡綠色SWIFT小牛皮迷你LINDY包附鈀 金配件及小碼飛馬RODÉO掛飾

愛馬仕, 2022年 狀況評級: 1

HK\$60,000-100,000 | US\$7,800-13,000