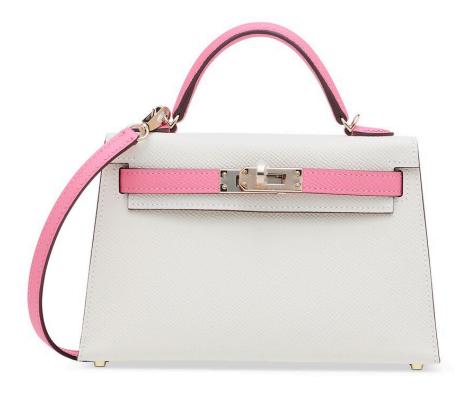

# **3801**A ROSE BUBBLEGUM OSTRICH MINI VERROU CHAÎNE WITH PALLADIUM HARDWARE

HERMÈS, 2019

GRADE: 1

17 w x 12 h x 4 d cm

includes felt protector, care card, dustbag, box and ribbon

Struthio camelus, South African population, Non CITES HK\$50,000-80,000 | US\$6,500-10,000

### 3801

泡泡糖粉色鴕鳥皮迷你VERROU CHAÎNE包附鈀金配件

愛馬仕, 2019年 狀況評級: 1

HK\$50,000-80,000 | US\$6,500-10,000