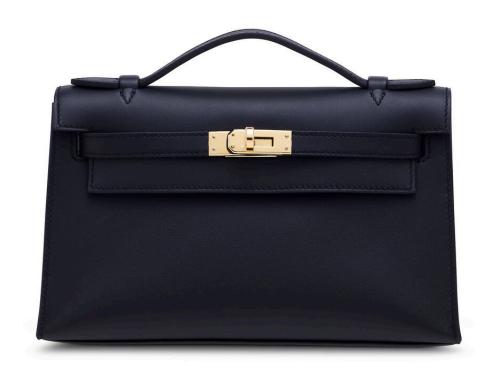

# **3821**A LIMITED EDITION GOLD SWIFT LEATHER SHADOW BIRKIN CUT

HERMÈS, 2023

GRADE: 1

29~w~x~12.5~h~x~3~d~cm includes felt protector, care card, dustbag, box and ribbon HK\$50,000-80,000 | US\$6,500-10,000

### 3821

限量版金棕色SWIFT小牛皮SHADOW BIRKIN CUT 手拿包 愛馬仕, 2023 狀況評級: 1

HK\$50,000-80,000 | US\$6,500-10,000