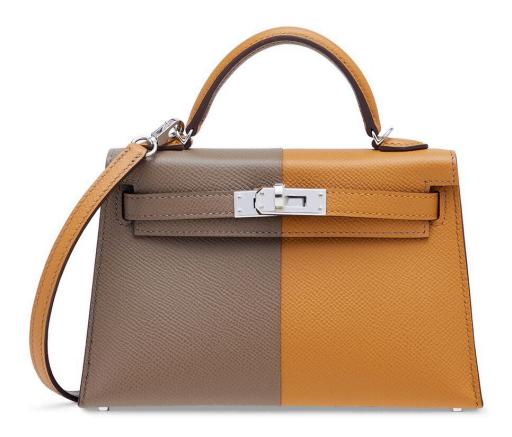

# **3801**A ROSE BUBBLEGUM OSTRICH MINI VERROU CHAÎNE WITH PALLADIUM HARDWARE

HERMÈS, 2019

GRADE: 1

17 w x 12 h x 4 d cm

includes felt protector, care card, dustbag, box and ribbon

Struthio camelus, South African population, Non CITES HK\$50,000-80,000 | US\$6,500-10,000

### 3801

泡泡糖粉色鴕鳥皮迷你VERROU CHAÎNE包附鈀金配件

愛馬仕, 2019年 狀況評級: 1

HK\$50,000-80,000 | US\$6,500-10,000