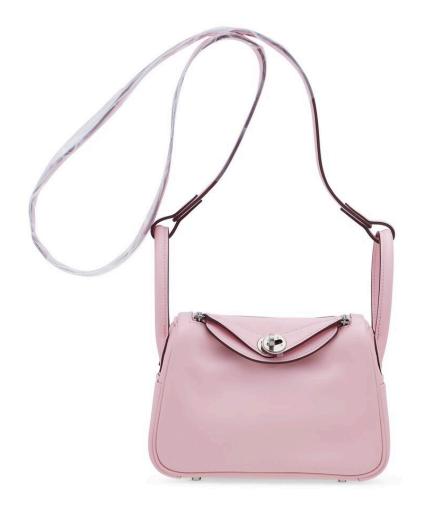

### A CUSTOM ROSE SAKURA & BÉTON SWIFT LEATHER MINI LINDY WITH PALLADIUM HARDWARE

HERMÈS, 2023

GRADE: 1

19 w x 12 h x 9 d cm

includes felt protector, care card, rain protector, dustbag, box and

HK\$50,000-80,000 | US\$6,500-10,000

### 3802

特別訂製櫻花粉色及水泥灰色SWIFT小牛皮迷你 LINDY包附鈀金配件 愛馬仕, 2023年 狀況評級: 1

HK\$50,000-80,000 | US\$6,500-10,000