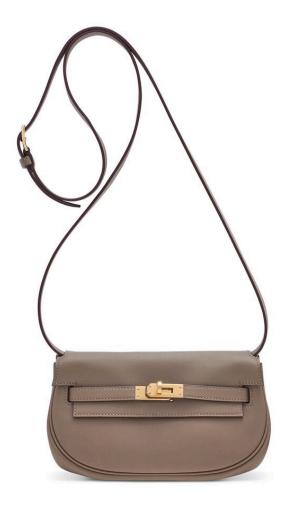

signs of wear. Protective plastic on hardware.

#### 3908

杏仁綠色駝鳥皮KELLY DANSE包附鈀金配件

愛馬仕, 2023年 狀況評級: 1

HK\$160,000-240,000 | US\$21,000-31,000

## **HANDBAGS & ACCESSORIES**

HONG KONG | 25 MAY 2024 to 25 MAY 2024 | 22767



#### 3909

# AN ÉTOUPE MADAME LEATHER KELLY ÉLAN WITH PALLADIUM HARDWARE

HERMÈS, 2023

GRADE: 1

 $28~w \times 16~h \times 4~d~cm$  includes felt protector, care card, shoulder strap, small dustbag, dustbag, box and ribbon HK\$100,000-160,000 | US\$13,000-21,000

#### CONDITION REPORT

As new. Appears to have never been used. It exhibits no signs of wear. Protective plastic on hardware.

#### 3909

大象灰色MADAME小牛皮KELLY ÉLAN包附鈀金配件 要馬仕, 2023年 狀況評級: 1

HK\$100,000-160,000 | US\$13,000-21,000

## **HANDBAGS & ACCESSORIES**

HONG KONG | 25 MAY 2024 to 25 MAY 2024 | 22767





#### 3910

# AN ÉTOUPE SWIFT LEATHER KELLY MOOVE WITH GOLD HARDWARE

HERMÈS, 2023

GRADE: 1

20 w x 12 h x 6 d cm includes felt protector, care card, shoulder strap, pouch, two small dustbags, dustbag and box  $HK\$70,000-110,000 \mid US\$9,000-14,000$ 

#### CONDITION REPORT

As new. Appears to have never been used. It exhibits no signs of wear. Protective plastic on hardware.

#### 3910

大象灰色SWIFT小牛皮KELLY MOOVE包附黃金配件

愛馬仕, 2023年 狀況評級: 1

HK\$70,000-110,000 | US\$9,000-14,000

## **HANDBAGS & ACCESSORIES**

HONG KONG | 25 MAY 2024 to 25 MAY 2024 | 22767



#### 3911

#### A LIMITED EDITION ÉTOUPE EPSOM LEATHER MINI DÉSORDRE KELLY WITH GOLD HARDWARE

HERMÈS, 2023

GRADE: 1

20~w~x~15~h~x~8.5~d~cm includes felt protector, care card, small dustbag, dustbag and box HK\$160,000-240,000 | U