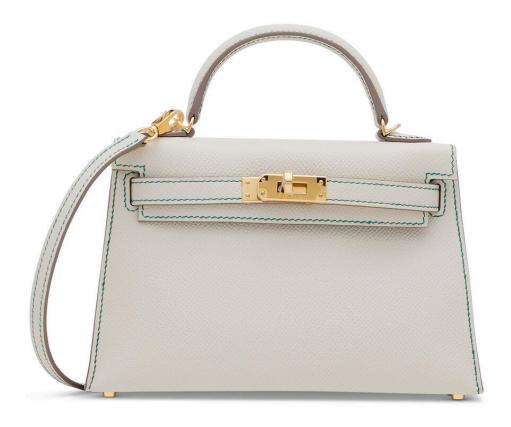

# **3801**A ROSE BUBBLEGUM OSTRICH MINI VERROU CHAÎNE WITH PALLADIUM HARDWARE

HERMÈS, 2019

GRADE: 1

17 w x 12 h x 4 d cm

includes felt protector, care card, dustbag, box and ribbon

Struthio camelus, South African population, Non CITES HK\$50,000-80,000 | US\$6,500-10,000

### 3801

泡泡糖粉色鴕鳥皮迷你VERROU CHAÎNE包附鈀金配件

愛馬仕, 2019年 狀況評級: 1

HK\$50,000-80,000 | US\$6,500-10,000