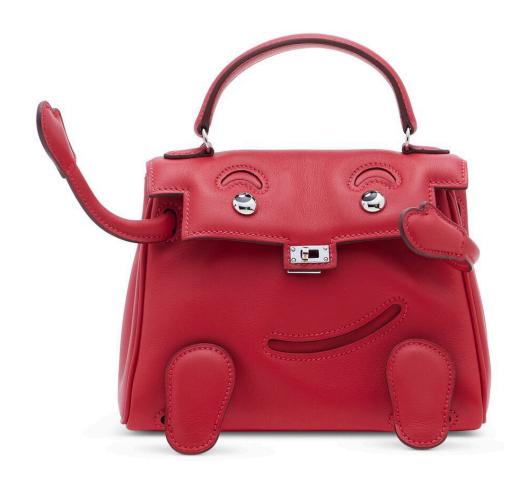

# **3801**A ROSE BUBBLEGUM OSTRICH MINI VERROU CHAÎNE WITH PALLADIUM HARDWARE

HERMÈS, 2019

GRADE: 1

17 w x 12 h x 4 d cm

includes felt protector, care card, dustbag, box and ribbon

Struthio camelus, South African population, Non CITES HK\$50,000-80,000 | US\$6,500-10,000

### 3801

泡泡糖粉色鴕鳥皮迷你VERROU CHAÎNE包附鈀金配件

愛馬仕, 2019年 狀況評級: 1

HK\$50,000-80,000 | US\$6,500-10,000