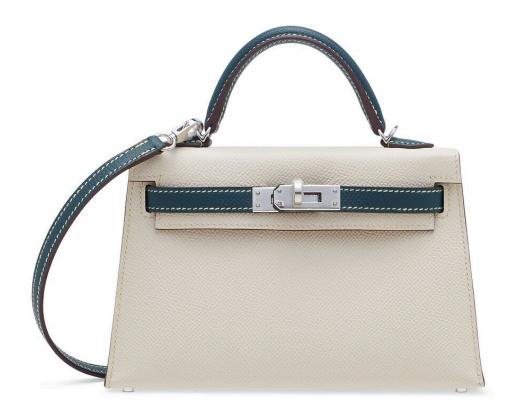

### 3802

### A CUSTOM ROSE SAKURA & BÉTON SWIFT LEATHER MINI LINDY WITH PALLADIUM HARDWARE

HERMÈS, 2023

GRADE: 1

19 w x 12 h x 9 d cm

includes felt protector, care card, rain protector, dustbag, box and

HK\$50,000-80,000 | US\$6,500-10,000

### 3802

特別訂製櫻花粉色及水泥灰色SWIFT小牛皮迷你 LINDY包附鈀金配件 愛馬仕, 2023年 狀況評級: 1

HK\$50,000-80,000 | US\$6,500-10,000