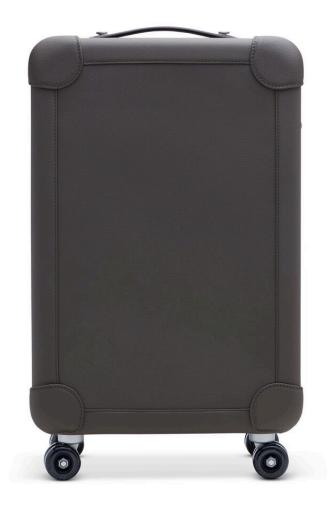

#### 3916

#### AN ÉTAIN RÉGATE LEATHER R.M.S CABIN SUITCASE

HERMÈS, 2022

GRADE: 1

35 w x 57 h x 20 d cm includes protective cover and box HK\$60,000-100,000 | US\$7,800-13,000

#### 3916

錫器灰色RÉGATE小牛皮R.M.S登機箱 愛馬仕, 2022年 狀況評級: 1

HK\$60,000-100,000 | US\$7,800-13,000