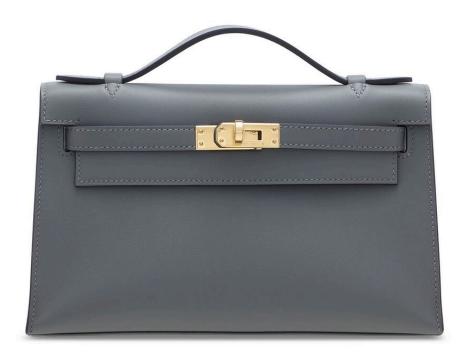

# **3801**A ROSE BUBBLEGUM OSTRICH MINI VERROU CHAÎNE WITH PALLADIUM HARDWARE

HERMÈS, 2019

GRADE: 1

17 w x 12 h x 4 d cm

includes felt protector, care card, dustbag, box and ribbon

Struthio camelus, South African population, Non CITES HK\$50,000-80,000 | US\$6,500-10,000

### 3801

泡泡糖粉色鴕鳥皮迷你VERROU CHAÎNE包附鈀金配件

愛馬仕, 2019年 狀況評級: 1

HK\$50,000-80,000 | US\$6,500-10,000