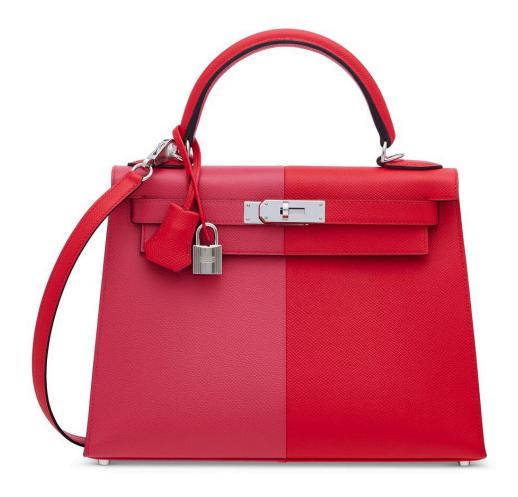

DIAMOND BIRKIN 35 WITH 18K WHITE GOLD & DIAMOND HARDWARE

HERMÈS, 2008

GRADE: 1.5

35~w~x~25~h~x~18~d~cm

includes clochette, lock, keys, felt protector, care card, rain protector, two small dustbags, dustbag, small box, box and diamond certificate

Crocodylus porosus, Annexe CITES II-B HK\$600,000-1,000,000 | US\$78,000-130,000

#### CONDITION REPORT

Appears to have never been used. Very faint storage marks exhibit on the flap and interior. Corners slightly soften due to age. Very faint hairline scratches exhibit on the inner hardware of side straps. Set with 245 diamonds, total 9.84 ct .

#### ~≈3928

珍罕亮面法拉利紅色POROSUS灣鱷皮35公分鑽石柏金包附18K白金及鑽石配件

愛馬仕, 2008年 狀況評級: 1.5

HK\$600,000-1,000,000 | US\$78,000-130,000

### **HANDBAGS & ACCESSORIES**

HONG KONG | 25 MAY 2024 to 25 MAY 2024 | 22767



#### 3929

A LIMITED EDITION ROUGE DE COEUR, ROSE EXTRÊME & BLEU ZANZIBAR SELLIER KELLY CASAQUE 28 WITH PALLADIUM HARDWARE

HERMÈS, 2020

GRADE: 1

 $28 \text{ w} \times 20 \text{ h} \times 10 \text{ d} \text{ cm}$ 

includes clochette, lock, keys, felt protector, care card, rain protector, shoulder strap, two small dustbags, dustbag, box and ribbon HK\$100,000-160,000 | US\$13,000-21,000

#### CONDITION REPORT

As new. Appears to have never been used. It exhibits no signs of wear. Protective plastic on hardware.

#### 3929

限量版愛心紅色,極致粉色及尚西巴島藍色EPSOM 牛皮28公分外縫CASAQUE凱莉包附鈀金配件

愛馬仕, 2020年 狀況評級: 1

HK\$100,000-160,000 | US\$13,000-21,000

## **HANDBAGS & ACCESSORIES**

HONG KONG | 25 MAY 2024 to 25 MAY 2024 | 22767



#### 3930

# A LIMITED EDITION ROUGE H SWIFT LEATHER & TOILE QUADRILLE SELL