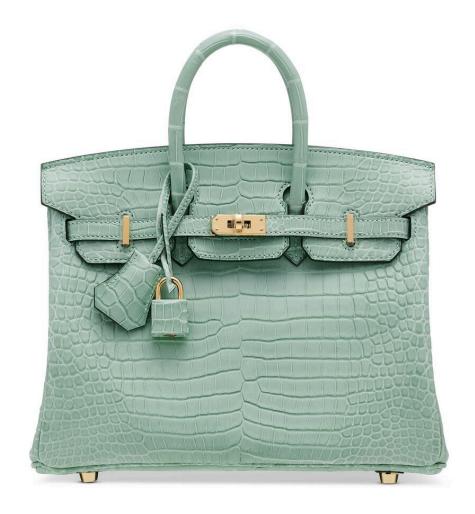

# **3801**A ROSE BUBBLEGUM OSTRICH MINI VERROU CHAÎNE WITH PALLADIUM HARDWARE

HERMÈS, 2019

GRADE: 1

17 w x 12 h x 4 d cm

includes felt protector, care card, dustbag, box and ribbon

Struthio camelus, South African population, Non CITES HK\$50,000-80,000 | US\$6,500-10,000

### 3801

泡泡糖粉色鴕鳥皮迷你VERROU CHAÎNE包附鈀金配件

愛馬仕, 2019年 狀況評級: 1

HK\$50,000-80,000 | US\$6,500-10,000