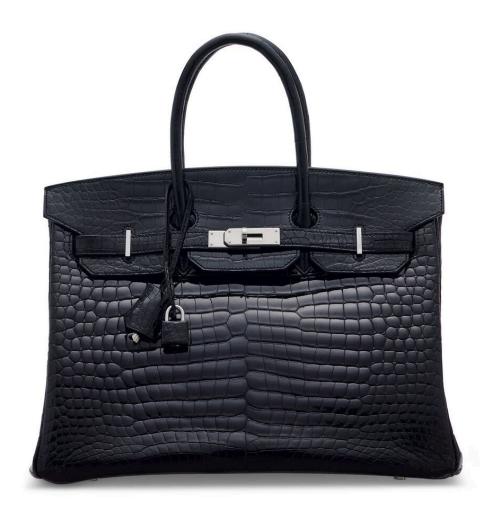

#### 3876

# AN EXCEPTIONAL, BLACK CALF BOX LEATHER FEATHERS SO BLACK KELLY CUT WITH BLACK PVD HARDWARE

HERMÈS, 2010

GRADE: 1.5

 $30 \text{ w} \times 13 \text{ h} \times 3 \text{ d} \text{ cm}$ 

includes black felt protector, black dustbag and orange box HK\$400,000-500,000 | US\$52,000-64,000

#### 3876

珍罕黑色羽毛拼接黑色CALF BOX小牛皮KELLY CUT包附黑色PVD配件

愛馬仕, 2010年 狀況評級: 1.5

HK\$400,000-500,000 | US\$52,000-64,000