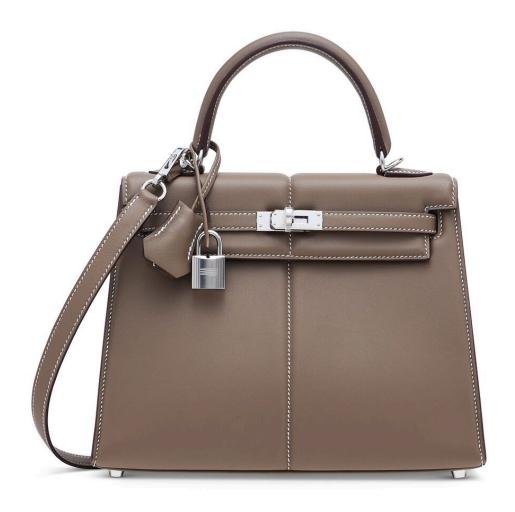

馬仕, 2023年 狀況評級: 1

HK\$160,000-240,000 | US\$21,000-31,000

## **HANDBAGS & ACCESSORIES**

HONG KONG | 25 MAY 2024 to 25 MAY 2024 | 22767



# **3912**AN ÉTOUPE EPSOM LEATHER SELLIER KELLY 28 WITH GOLD HARDWARE

HERMÈS, 2021

GRADE: 1

25 w x 19 h x 9 d cm

includes clochette, lock, keys, felt protector, care card, rain protector, shoulder strap, two small dustbags, dustbag and box

HK\$80,000-120,000 | US\$11,000-15,000

#### CONDITION REPORT

As new. Appears to have never been used. It exhibits no signs of wear. Protective plastic on hardware.

#### SALE ROOM NOTICE

The correct size of this lot is 28cm

28

28

#### 3912

大象灰色EPSOM小牛皮28公分外縫凱莉包附黃金配件

愛馬仕, 2021年 狀況評級: 1

HK\$80,000-120,000 | US\$11,000-15,000

## **HANDBAGS & ACCESSORIES**

HONG KONG | 25 MAY 2024 to 25 MAY 2024 | 22767



#### 3913

# A LIMITED EDITION ÉTOUPE SWIFT LEATHER SELLIER PADDED KELLY 25 WITH PALLADIUM HARDWARE

HERMÈS, 2022

GRADE: 1

25 w x 19 h x 9 d cm

includes clochette, lock, keys, felt protector, care card, rain protector, shoulder strap, two small dustbags, dustbag, box and ribbon HK\$100,000-160,000 | US\$13,000-21,000

#### CONDITION REPORT

As new. Appears to have never been used. It exhibits no signs of wear. Protective plastic on hardware except shoulder strap.

#### 3913

限量版大象灰色SWIFT小牛皮25公分外縫PADDED 凱莉包附鈀金配件 愛馬仕, 2022年 狀況評級: 1

HK\$100,000-160,000 | US\$13,000-21,000

## **HANDBAGS & ACCESSORIES**

HONG KONG | 25 MAY 2024 to 25 MAY 2024 | 22767



#### 3914

# AN ÉTOUPE TOGO LEATHER BIRKIN 25 WITH GOLD HARDWARE

HERMÈS, 2018

GRADE: 1

25 w x 19 h x 14 d cm

includes clochette, loc