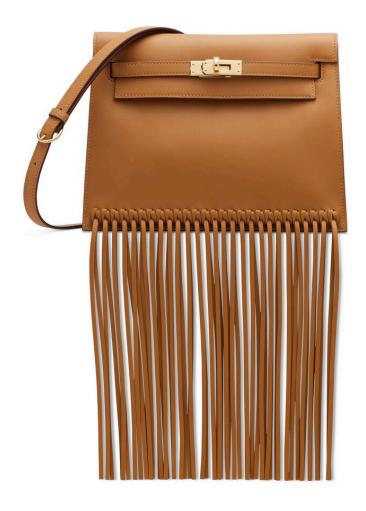

# **3821**A LIMITED EDITION GOLD SWIFT LEATHER SHADOW BIRKIN CUT

HERMÈS, 2023

GRADE: 1

29~w~x~12.5~h~x~3~d~cm includes felt protector, care card, dustbag, box and ribbon HK\$50,000-80,000 | US\$6,500-10,000

### 3821

限量版金棕色SWIFT小牛皮SHADOW BIRKIN CUT 手拿包 愛馬仕, 2023 狀況評級: 1

HK\$50,000-80,000 | US\$6,500-10,000