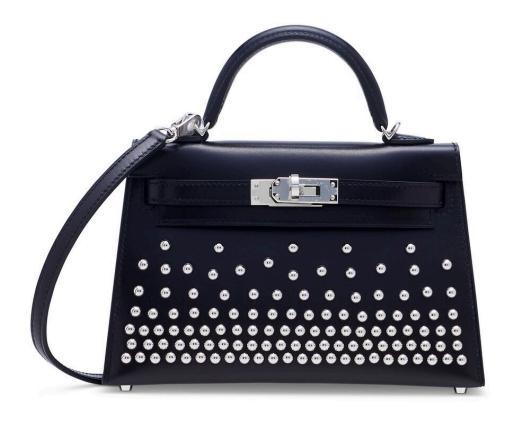

# **3801**A ROSE BUBBLEGUM OSTRICH MINI VERROU CHAÎNE WITH PALLADIUM HARDWARE

HERMÈS, 2019

GRADE: 1

17 w x 12 h x 4 d cm

includes felt protector, care card, dustbag, box and ribbon

Struthio camelus, South African population, Non CITES HK\$50,000-80,000 | US\$6,500-10,000

### CONDITION REPORT

As new. Appears to have never been used. It exhibits no signs of wear. Protective plastic on hardware.

### 3801

泡泡糖粉色鴕鳥皮迷你VERROU CHAÎNE包附鈀金配件

愛馬仕, 2019年 狀況評級: 1

HK\$50,000-80,000 | US\$6,500-10,000