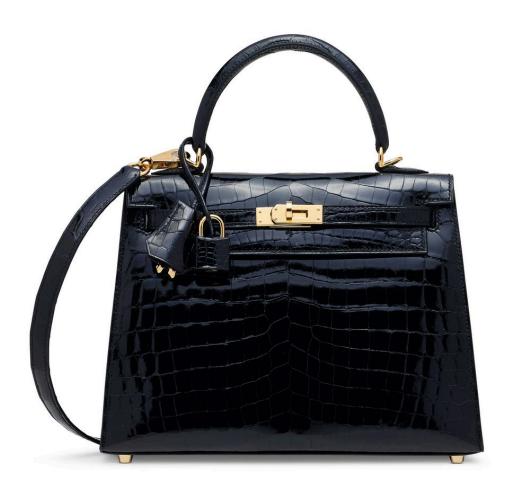

### ~≈3807

### A SHINY ROSE SCHÉHÉRAZADE ALLIGATOR KELLY POCHETTE WITH PALLADIUM HARDWARE

HERMÈS, 2019

GRADE: 1

22 w x 13 h x 6 d cm includes felt protector, care card, dustbag and box

Alligator Mississippiensis, Annexe CITES II-B HK\$140,000-200,000 | US\$18,000-26,000

### CONDITION REPOR

As new. Appears to have never been used. It exhibits no signs of wear. Protective plastic on hardware. Exterior leather exhibit very faint signs of storage.

### ~≈3807

亮面天方夜譚粉色短吻鱷皮KELLY POCHETTE包附 鈀金配件 愛馬仕, 2019年 狀況評級: 1

HK\$140,000-200,000 | US\$18,000-26,000