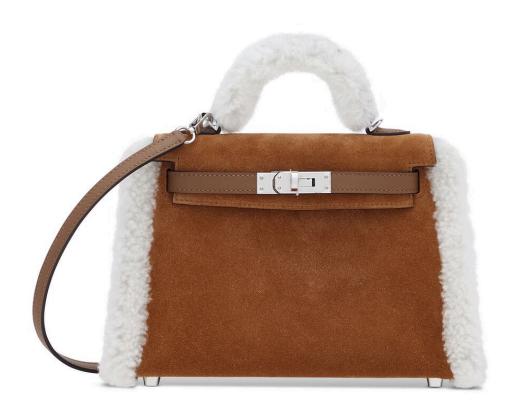

# **3801**A ROSE BUBBLEGUM OSTRICH MINI VERROU CHAÎNE WITH PALLADIUM HARDWARE

HERMÈS, 2019

GRADE: 1

17 w x 12 h x 4 d cm

includes felt protector, care card, dustbag, box and ribbon

Struthio camelus, South African population, Non CITES HK\$50,000-80,000 | US\$6,500-10,000

### 3801

泡泡糖粉色鴕鳥皮迷你VERROU CHAÎNE包附鈀金配件

愛馬仕, 2019年 狀況評級: 1

HK\$50,000-80,000 | US\$6,500-10,000