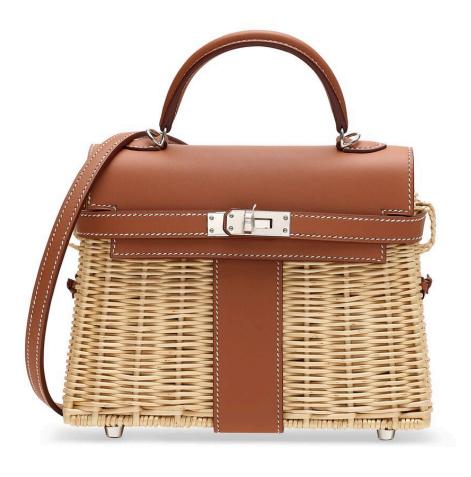

# A LIMITED EDITION GOLD SWIFT LEATHER & OSIER MINI PICNIC KELLY WITH PALLADIUM HARDWARE

HERMÈS, 2022

GRADE: 1

 $18.5\ w$  x  $13.5\ h$  x  $7\ d$  cm includes felt protector, care card, shoulder strap, two small dustbags, dustbag, box and ribbon

HK\$240,000-320,000 | US\$31,000-41,000

### CONDITION REPORT

As new. Appears to have never been used. It exhibits no signs of wear. Protective plastic on hardware.

### 3822

限量版金棕色SWIFT小牛皮及柳條迷你PICNIC凱莉包附鈀金配件 愛馬仕, 2022年 狀況評級: 1

HK\$240,000-320,000 | US\$31,000-41,000