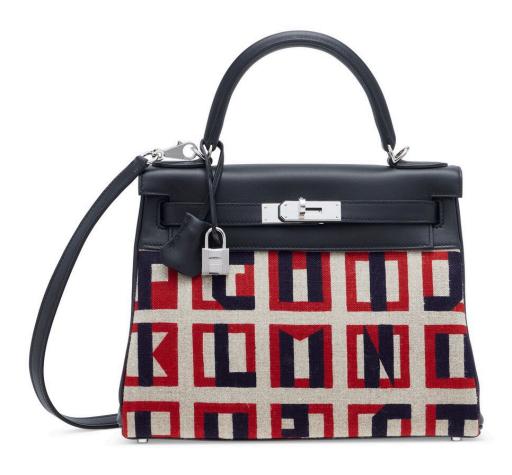

#### A LIMITED EDITION LETTRES AU CARRÉ TOILE DE CAMP & BLACK SWIFT LEATHER RETOURNÉ KELLY 28 WITH PALLADIUM HARDWARE

HERMÈS, 2018

GRADE: 1

 $28~w\times20~h\times10~d~cm$  includes clochette, lock, keys, felt protector, care card, rain protector, shoulder strap, two small dustbags, dustbag and box HK\$80,000-120,000 | US\$11,000-15,000

#### 3889

限量版LETTRES AU CARRÉ圖案TOILE DE CAMP帆布及黑色SWIFT小牛皮28公分內縫凱莉包附鈀金配件

愛馬仕, 2018年 狀況評級: 1