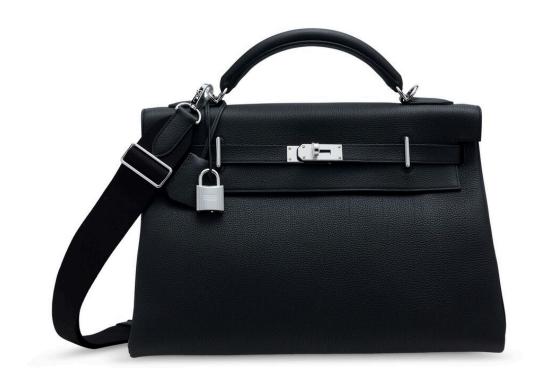

HONG KONG | 25 MAY 2024 to 25 MAY 2024 | 22767



#### 3894

# A LIMITED EDITION BLACK EVERGRAIN LEATHER ROCK HAC BIRKIN 40 WITH PALLADIUM HARDWARE

HERMÈS, 2023

GRADE: 1

40 w x 36 h x 24 d cm

includes clochette, lock, keys, felt protector, care card, card holder, two small dustbags, dustbag and box

HK\$260,000-340,000 | US\$34,000-44,000

#### CONDITION REPORT

As new. Appears to have never been used. It exhibits no signs of wear. Protective plastic on hardware. Leather exhibits very faint marks due to display in the store. The side panels are slightly slouchy due to the nature of the material.

#### 3894

限量版黑色EVERGRAIN小牛皮40公分ROCK HAC柏金包附鈀金配件 愛馬仕, 2023年 狀況評級: 1

HK\$260,000-340,000 | US\$34,000-44,000

### **HANDBAGS & ACCESSORIES**

HONG KONG | 25 MAY 2024 to 25 MAY 2024 | 22767



#### 3895

# A BLACK TOGO LEATHER MAXI KELLY 42 WITH PALLADIUM HARDWARE

HERMÈS, 2023

GRADE: 1

42 w x 27 h x 17 d cm

includes clochette, lock, keys, felt protector, care card, shoulder strap, two small dustbags, dustbag, box and ribbons HK\$100,000-160,000 | US\$13,000-21,000

#### CONDITION REPORT

As new. Appears to have never been used. It exhibits no signs of wear. Protective plastic on hardware.

#### 3895

黑色TOGO小牛皮42公分MAXI凱莉包附鈀金配件

愛馬仕, 2023年 狀況評級: 1

HK\$100,000-160,000 | US\$13,000-21,000

### **HANDBAGS & ACCESSORIES**

HONG KONG | 25 MAY 2024 to 25 MAY 2024 | 22767



#### ~≈3896

# A MATTE BLACK ALLIGATOR CITYBACK BACKPACK 27 WITH PALLADIUM HARDWARE

HERMÈS, 2017 GRADE: 1.5 27 w x 43.5 w x 10.5 d cm includes dustbag

Alligator Mississippiensis, Annexe CITES II-B HK\$70,000