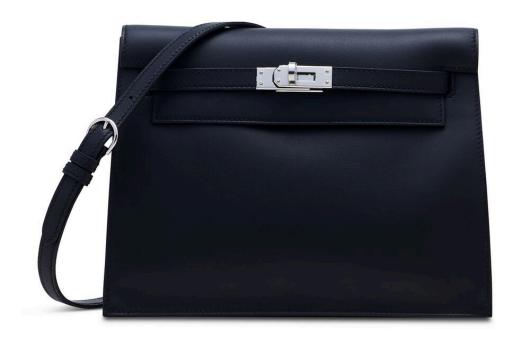

# **3821**A LIMITED EDITION GOLD SWIFT LEATHER SHADOW BIRKIN CUT

HERMÈS, 2023

GRADE: 1

29~w~x~12.5~h~x~3~d~cm includes felt protector, care card, dustbag, box and ribbon HK\$50,000-80,000 | US\$6,500-10,000

### CONDITION REPORT

As new. Appears to have never been used. It exhibits no signs of wear.  $\label{eq:signal}$ 

### 3821

限量版金棕色SWIFT小牛皮SHADOW BIRKIN CUT 手拿包 愛馬仕, 2023 狀況評級: 1

HK\$50,000-80,000 | US\$6,500-10,000