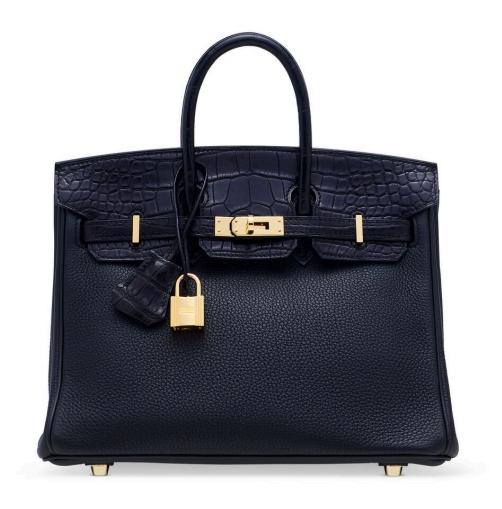

#### 3877

A RARE & EXCEPTIONAL, 18K YELLOW GOLD & **BLACK CALF BOX LEATHER SELLIER MIDAS KELLY 25** WITH 18K YELLOW GOLD HARDWARE

HERMÈS, 2022

GRADE: 1

25 w x 19 h x 9 d cm

includes clochette, lock, keys, felt protector, care card, rain protector, small dustbag, dustbag, small box, box and ribbon HK\$1,000,000-1,800,000 | US\$130,000-230,000

#### 3877

珍罕18K黃金及黑色CALF BOX小牛皮25公分外縫 MIDAS凱莉包附18K黃金配件

愛馬仕,2022年 狀況評級:1

HK\$1,000,000-1,800,000 | US\$130,000-230,000