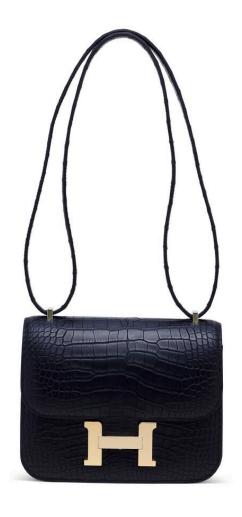

ndle, side strap and the string of the clochette exhibit obvious signs of ageing. Faint press marks to interior.

#### 3882

復古黑色CALF BOX小牛皮鉚釘28公分外縫凱莉包附黃金配件 愛馬仕, 1996年 狀況評級: 2.5

HK\$120,000-180,000 | US\$16,000-23,000

### **HANDBAGS & ACCESSORIES**

HONG KONG | 25 MAY 2024 to 25 MAY 2024 | 22767



#### 3883 A BLACK CALF BOX LEATHER MINI CONSTANCE WITH GOLD HARDWARE

HERMÈS, 2017

GRADE: 1

18 w x 15 h x 5 d cm includes care card, dustbag and box HK\$70,000-110,000 | US\$9,000-14,000

#### CONDITION REPORT

As new. Appears to have never been used. It exhibits no signs of wear. Protective plastic on hardware.

#### 3883

黑色CALF BOX小牛皮迷你CONSTANCE包附黃金配件 要馬仕, 2017年 狀況評級: 1

HK\$70,000-110,000 | US\$9,000-14,000

### **HANDBAGS & ACCESSORIES**

HONG KONG | 25 MAY 2024 to 25 MAY 2024 | 22767



#### ~≈3884

# A MATTE BLACK ALLIGATOR MINI CONSTANCE WITH GOLD HARDWARE

HERMÈS, 2023

GRADE: 1

18 w x 15 h x 5 d cm includes felt protector, care card, dustbag and box

Alligator Mississippiensis, Annexe CITES II-B HK\$200,000-280,000 | US\$26,000-36,000

#### CONDITION REPORT

As new. Appears to have never been used. It exhibits no signs of wear. Protective plastic on hardware.

#### ~≈3884

霧面黑色短吻鱷皮迷你CONSTANCE包附黃金配件

愛馬仕, 2023年 狀況評級: 1

HK\$200,000-280,000 | US\$26,000-36,000

### **HANDBAGS & ACCESSORIES**

HONG KONG | 25 MAY 2024 to 25 MAY 2024 | 22767



#### ~≈3885

# A LIMITED EDITION MATTE BLACK ALLIGATOR CONSTANCE 24 WITH ALLIGATOR & GOLD HARDWARE

HERMÈS, 2022

GRADE: 2

24 w x 15 h x 5 d cm incudes dustbag

Alligator Mississippiensis, Annexe CITES II-B HK\$150,000-220,000 |