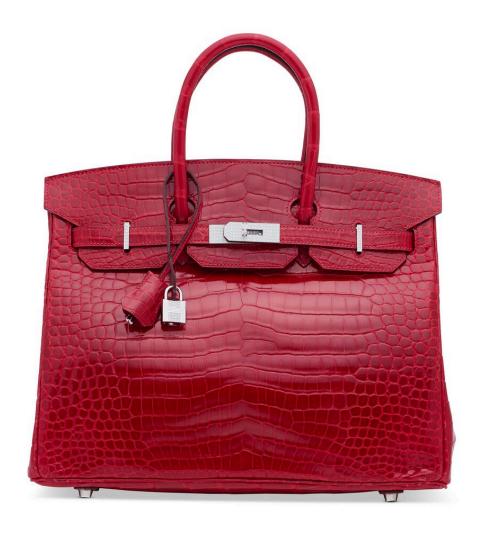

# **3801**A ROSE BUBBLEGUM OSTRICH MINI VERROU CHAÎNE WITH PALLADIUM HARDWARE

HERMÈS, 2019

GRADE: 1

17 w x 12 h x 4 d cm

includes felt protector, care card, dustbag, box and ribbon

Struthio camelus, South African population, Non CITES HK\$50,000-80,000 | US\$6,500-10,000

### 3801

泡泡糖粉色鴕鳥皮迷你VERROU CHAÎNE包附鈀金配件

愛馬仕, 2019年 狀況評級: 1

HK\$50,000-80,000 | US\$6,500-10,000