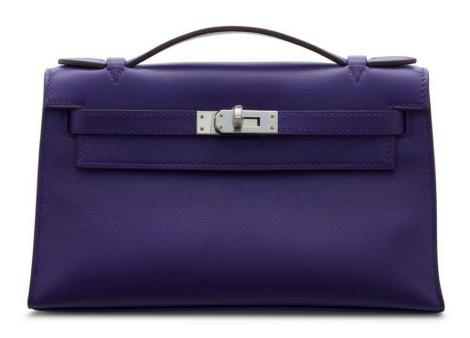

0-400,000 | US\$39,000-51,000

## **HANDBAGS & ACCESSORIES**

HONG KONG | 25 MAY 2024 to 25 MAY 2024 | 22767



#### 3934

#### A CUSTOM ANÉMONE & BLEU SAPHIR EPSOM LEATHER BIRKIN 30 WITH BRUSHED GOLD HARDWARE

HERMÈS, 2015

GRADE: 1.5

30 w x 22 h x 15 d cm

includes clochette, lock, keys, felt protector, care card, rain protector, two small dustbags, dustbag, box and ribbon

HK\$100,000-160,000 | US\$13,000-21,000

#### CONDITION REPORT

The bag is in general in a good condition. A faint mark to interior bottom due to storage. Very slight scratches exhibit on feet. No protective plastic on hardware.

#### 3934

特別訂製海葵紫色及藍寶石色EPSOM小牛皮30公分柏金包附霧面黃金配件

愛馬仕, 2015年 狀況評級: 1.5

HK\$100,000-160,000 | US\$13,000-21,000

## **HANDBAGS & ACCESSORIES**

HONG KONG | 25 MAY 2024 to 25 MAY 2024 | 22767



#### 3935

#### AN IRIS SWIFT LEATHER KELLY POCHETTE WITH **PALLADIUM HARDWARE**

HERMÈS, 2011

GRADE: 1

22 w x 13 h x 6 d cm

includes felt protector, care card, small dustbag, dustbag and box HK\$60,000-100,000 | US\$7,800-13,000

#### CONDITION REPORT

As new. Appears to have never been used. It exhibits no signs of wear. Protective plastic on hardware. Very slight oxidation exhibits on the nails of the hardware.

#### 3935

鳶尾花紫色SWIFT小牛皮KELLY POCHETTE包附鈀 金配件 愛馬仕,2011年 狀況評級:1

HK\$60,000-100,000 | US\$7,800-13,000

## **HANDBAGS & ACCESSORIES**

HONG KONG | 25 MAY 2024 to 25 MAY 2024 | 22767



#### ~≈3936

# A SHINY BLEU ÉLECTRIQUE ALLIGATOR SELLIER KELLY 25 WITH GOLD HARDWARE

HERMÈS, 2018 GRADE: 1.5

25 w x 19 h x 9 d cm

includes clochette, lock, keys, felt protector, care card,