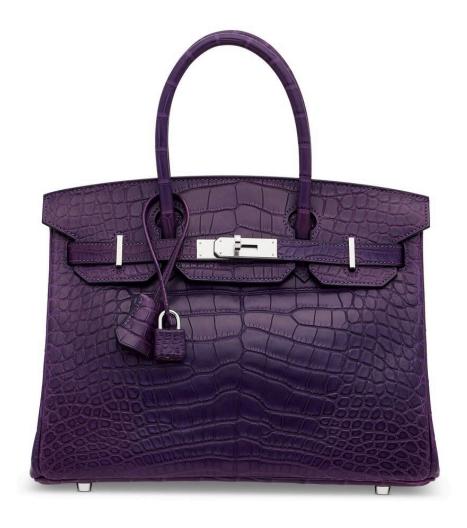

### ~≈3807

### A SHINY ROSE SCHÉHÉRAZADE ALLIGATOR KELLY POCHETTE WITH PALLADIUM HARDWARE

HERMÈS, 2019

GRADE: 1

22 w x 13 h x 6 d cm includes felt protector, care card, dustbag and box

Alligator Mississippiensis, Annexe CITES II-B HK\$140,000-200,000 | US\$18,000-26,000

### ~≈3807

亮面天方夜譚粉色短吻鱷皮KELLY POCHETTE包附 鈀金配件 愛馬仕, 2019年 狀況評級: 1

HK\$140,000-200,000 | US\$18,000-26,000