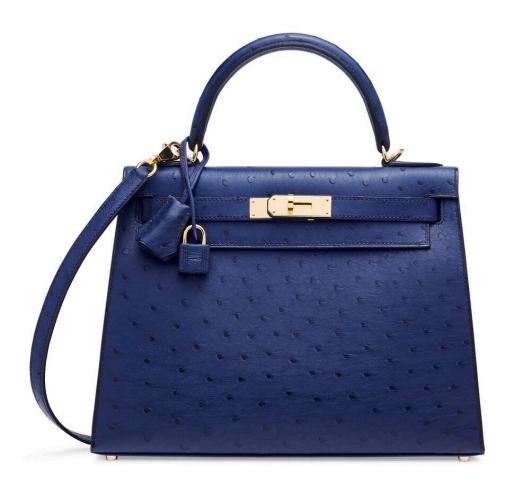

39

霧面風暴藍色POROSUS灣鱷皮35公分柏金包鈀金配件 愛馬仕, 2014年 狀況評級: 2

HK\$160,000-240,000 | US\$21,000-31,000

## **HANDBAGS & ACCESSORIES**

HONG KONG | 25 MAY 2024 to 25 MAY 2024 | 22767



#### 3940

# A BLEU ROI OSTRICH BIRKIN 30 WITH PALLADIUM HARDWARE

HERMÈS, 2010

GRADE: 2

30 w x 22 h x 15 d cm

includes clochette, lock, keys, felt protector, care card, two small dustbags, dustbag and box

Struthio camelus, South African population, Non CITES HK\$120,000-180,000 | US\$16,000-23,000

#### CONDITION REPORT

Very slight oxidation exhibits on the nails of the hardware. Protective plastic on hardware. Slight press marks to interior.

#### 3940

君王藍色鴕鳥皮30公分柏金包附鈀金配件

愛馬仕, 2010年 狀況評級: 2

HK\$120,000-180,000 | US\$16,000-23,000

## **HANDBAGS & ACCESSORIES**

HONG KONG | 25 MAY 2024 to 25 MAY 2024 | 22767



#### 3941

# A BLEU DE MALTE OSTRICH SELLIER KELLY 28 WITH GOLD HARDWARE

HERMÈS, 2017

GRADE: 1

28 w x 20 h x 10 d cm

includes clochette, lock, keys, felt protector, care card, rain protector, shoulder strap, two small dustbags, dustbag, box and ribbon

Struthio camelus, South African population, Non CITES HK\$120,000-180,000 | US\$16,000-23,000

#### CONDITION REPORT

As new. Appears to have never been used. It exhibits no signs of wear. Protective plastic on hardware except shoulder strap.

#### 3941

馬爾他藍色駝鳥皮28公分外縫凱莉包附黃金配件

愛馬仕, 2017年 狀況評級: 1

HK\$120,000-180,000 | US\$16,000-23,000

### **HANDBAGS & ACCESSORIES**

HONG KONG | 25 MAY 2024 to 25 MAY 2024 | 22767



#### 3942

A RARE, LIMITED EDITION BLEU THALASSA, VERT FONCÉ & NATA CRIN DE CHEVAL HORSEHAIR & BLACK EVERCALF LEATHER T