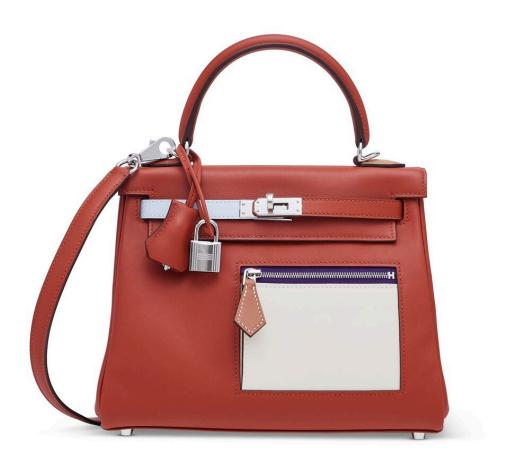

### 3804

# A MAUVE PALE SWIFT LEATHER KELLY DANSE WITH PALLADIUM HARDWARE

HERMÈS, 2023

GRADE: 1

21 w x 17 h x 7 d cm

includes felt protector, care card, shoulder strap, two small dustbags, dustbag, box and ribbon

HK\$80,000-120,000 | US\$11,000-15,000

### 3804

夢幻紫色SWIFT小牛皮KELLY DANSE包附鈀金配件

愛馬仕, 2023年 狀況評級: 1

HK\$80,000-120,000 | US\$11,000-15,000