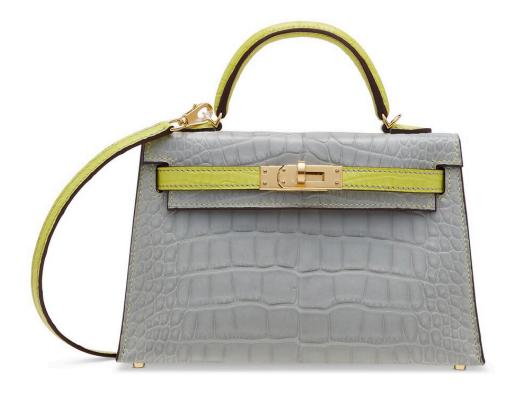

### ~≈3833

# A CUSTOM MATTE GRIS PERLE & LIME ALLIGATOR MINI KELLY 20 II WITH GOLD HARDWARE

HERMÈS, 2023

GRADE: 1

20~w~x~14~h~x~6~d~cm includes felt protector, care card, shoulder strap, small dustbag, dustbag, box and ribbon

Alligator Mississippiensis, Annexe CITES II-B HK\$400,000-500,000 | US\$52,000-64,000

### CONDITION REPORT

As new. Appears to have never been used. It exhibits no signs of wear. Protective plastic on hardware. The length of the shoulder strap is 85 cm

### ~≈3833

特別訂製霧面珍珠灰色及檸檬黃色短吻鱷皮20公分 迷你凱莉包二代附黃金配件 愛馬仕, 2023年 狀況評級: 1

HK\$400,000-500,000 | US\$52,000-64,000