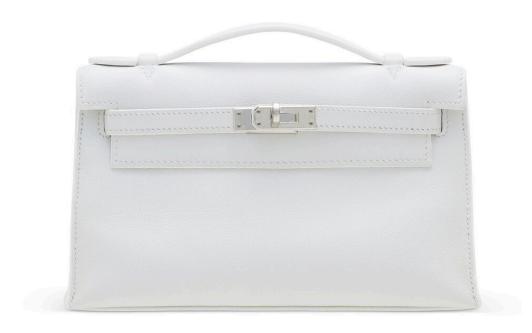

EVERCALF LEATHER & CANVAS RETOURNÉ KELLY 32 WITH PALLADIUM HARDWARE

HERMÈS, 2007

GRADE: 1.5

 $32 \text{ w} \times 23 \text{ h} \times 10 \text{ d} \text{ cm}$ 

includes clochette, lock, keys, felt protector, care card, rain protector, shoulder strap, two small dustbags, dustbag and box

HK\$60,000-100,000 | US\$7,800-13,000

#### CONDITION REPORT

The bag is in general in a good condition. Handle exhibits very faint small marks. Very slight storage marks to interior. Clochette exhibits very slight marks. Protective plastic on hardware and feet. Very slight oxidation exhibits on the nails of hardware.

### 3848

限量版白色EVERCALF小牛皮及帆布32公分內縫凱 莉包附鈀金配件

愛馬仕, 2007年 狀況評級: 1.5

HK\$60,000-100,000 | US\$7,800-13,000

### **HANDBAGS & ACCESSORIES**

HONG KONG | 25 MAY 2024 to 25 MAY 2024 | 22767



### 3849

# A WHITE EVERCOLOR LEATHER KELLY POCHETTE WITH PALLADIUM HARDWARE

HERMÈS, 2009

GRADE: 1

22~w~x~13~h~x~6~d~cm includes care card, small dustbag, dustbag and box HK\$60,000-100,000 | US\$7,800-13,000

### CONDITION REPORT

As new. Appears to have never been used. It exhibits no signs of wear. Protective plastic on hardware. Very slight oxidation exhibits on the nails of the hardware.

### 3849

白色EVERCOLOR小牛皮KELLY POCHETTE包附鈀 金配件 愛馬仕, 2009年 狀況評級: 1

HK\$60,000-100,000 | US\$7,800-13,000

### **HANDBAGS & ACCESSORIES**

HONG KONG | 25 MAY 2024 to 25 MAY 2024 | 22767



### 3850

# A CUSTOM CRAIE & ROSE TEXAS EPSOM LEATHER MINI KELLY 20 II WITH PERMABRASS HARDWARE

HERMÈS, 2023

GRADE: 1

20~w~x~14~h~x~6~d~cm includes felt protector, care card, shoulder strap, small dustbag, du