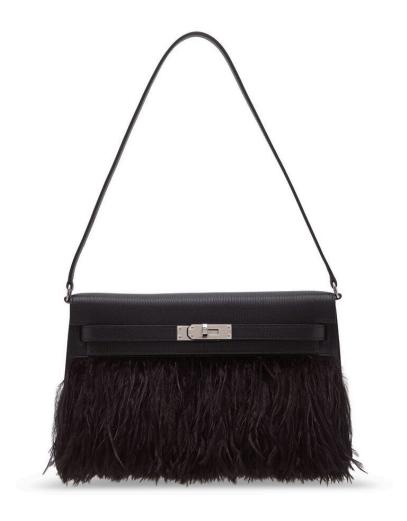

### 3873

### A LIMITED EDITION BLACK CHÈVRE CHAMKILA LEATHER & FEATHERS KELLY ÉLAN FOLIE WITH PALLADIUM HARDWARE

HERMÈS, 2023

GRADE: 1

28 w x 16 h x 4 d cm

includes felt protector, care card, shoulder strap, small dustbag, dustbag, box and ribbon

HK\$200,000-280,000 | US\$26,000-36,000

#### CONDITION REPORT

As new. Appears to have never been used. It exhibits no signs of wear. Protective plastic on hardware.

### 3873

限量版黑色CHAMKILA CHÈVRE山羊皮及羽毛 KELLY ÉLAN FOLIE包附鈀金配件

愛馬仕, 2023年 狀況評級: 1

HK\$200,000-280,000 | US\$26,000-36,000