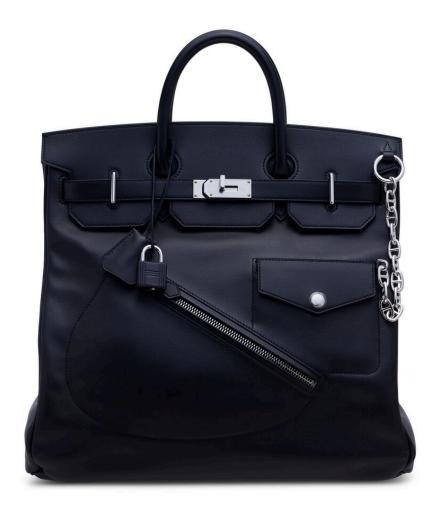

### 3892

限量版黑色CALF BOX小牛皮30公分SO BLACK柏金包附黑色PVD配件 愛馬仕, 2011年 狀況評級: 2

HK\$160,000-240,000 | US\$21,000-31,000

### **HANDBAGS & ACCESSORIES**

HONG KONG | 25 MAY 2024 to 25 MAY 2024 | 22767



#### 3893

# A LIMITED EDITION BLACK TOGO & SWIFT LEATHER DÉSORDRE BIRKIN 30 WITH PALLADIUM HARDWARE

HERMÈS, 2023

GRADE: 1

30~w~x~22~h~x~15~d~cm includes clochette, lock, keys, felt protector, care card, small dustbag, dustbag, box and ribbon

HK\$180,000-260,000 | US\$24,000-33,000

#### CONDITION REPORT

As new. Appears to have never been used. It exhibits no signs of wear. Protective plastic on hardware.

#### 3893

限量版黑色TOGO及SWIFT小牛皮30公分 DÉSORDRE柏金包附鈀金配件 愛馬仕, 2023年 狀況評級: 1

HK\$180,000-260,000 | US\$24,000-33,000

### **HANDBAGS & ACCESSORIES**

HONG KONG | 25 MAY 2024 to 25 MAY 2024 | 22767



#### 3894

# A LIMITED EDITION BLACK EVERGRAIN LEATHER ROCK HAC BIRKIN 40 WITH PALLADIUM HARDWARE

HERMÈS, 2023

GRADE: 1

40 w x 36 h x 24 d cm

includes clochette, lock, keys, felt protector, care card, card holder, two small dustbags, dustbag and box

HK\$260,000-340,000 | US\$34,000-44,000

#### CONDITION REPORT

As new. Appears to have never been used. It exhibits no signs of wear. Protective plastic on hardware. Leather exhibits very faint marks due to display in the store. The side panels are slightly slouchy due to the nature of the material.

#### 3894

限量版黑色EVERGRAIN小牛皮40公分ROCK HAC柏金包附鈀金配件 愛馬仕, 2023年 狀況評級: 1

HK\$260,000-340,000 | US\$34,000-44,000

### **HANDBAGS & ACCESSORIES**

HONG KONG | 25 MAY 2024 to 25 MAY 2024 | 22767



#### 3895

# A BLACK TOGO LEATHER MAXI KELLY 42