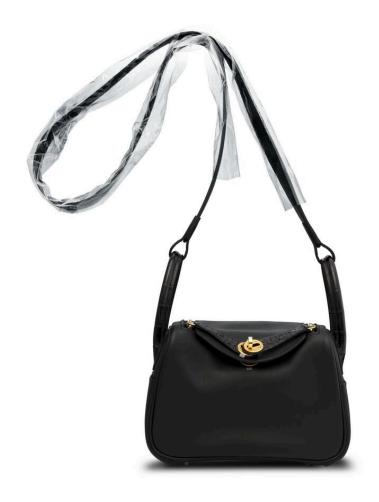

# **3801**A ROSE BUBBLEGUM OSTRICH MINI VERROU CHAÎNE WITH PALLADIUM HARDWARE

HERMÈS, 2019

GRADE: 1

17 w x 12 h x 4 d cm

includes felt protector, care card, dustbag, box and ribbon

Struthio camelus, South African population, Non CITES HK\$50,000-80,000 | US\$6,500-10,000

### CONDITION REPORT

As new. Appears to have never been used. It exhibits no signs of wear. Protective plastic on hardware.

### 3801

泡泡糖粉色鴕鳥皮迷你VERROU CHAÎNE包附鈀金配件

愛馬仕, 2019年 狀況評級: 1

HK\$50,000-80,000 | US\$6,500-10,000