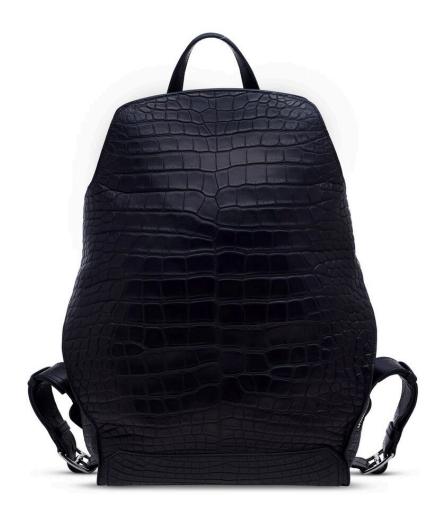

#### ~≈3896

# A MATTE BLACK ALLIGATOR CITYBACK BACKPACK 27 WITH PALLADIUM HARDWARE

HERMÈS, 2017 GRADE: 1.5 27 w x 43.5 w x 10.5 d cm includes dustbag

Alligator Mississippiensis, Annexe CITES II-B HK\$70,000-110,000 | US\$9,000-14,000

#### CONDITION REPOR

It exhibits no signs of wear. Leather slightly soften due to age. Slight white dots exhibit on side panels.

#### ~≈3896

霧面黑色短吻鱷皮27公分CITYBACK背包附鈀金配件 愛馬仕, 2017年 狀況評級: 1.5

HK\$70,000-110,000 | US\$9,000-14,000