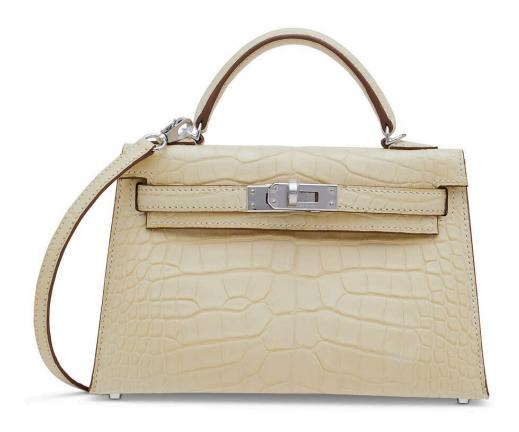

### ~≈3808

# A LIMITED EDITION ROSE MEXICO EPSOM LEATHER MINI CONSTANCE WITH SHINY ROSE MEXICO ALLIGATOR & PALLADIUM HARDWARE

HERMÈS, 2021

GRADE: 1.5

18 w x 15 h x 5 d cm

includes care card, dustbag and box

Alligator Mississippiensis, Annexe CITES II-B HK\$100,000-160,000 | US\$13,000-21,000

### ~≈3808

限量版墨西哥粉色EPSOM小牛皮迷你CONSTANCE 包附亮面墨西哥粉色短吻鱷皮及鈀金配件

愛馬仕, 2021年 狀況評級: 1.5