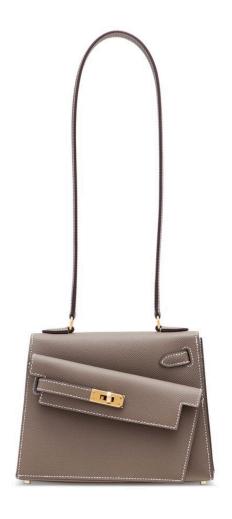

# **3801**A ROSE BUBBLEGUM OSTRICH MINI VERROU CHAÎNE WITH PALLADIUM HARDWARE

HERMÈS, 2019

GRADE: 1

17 w x 12 h x 4 d cm

includes felt protector, care card, dustbag, box and ribbon

Struthio camelus, South African population, Non CITES HK\$50,000-80,000 | US\$6,500-10,000

### 3801

泡泡糖粉色鴕鳥皮迷你VERROU CHAÎNE包附鈀金配件

愛馬仕, 2019年 狀況評級: 1

HK\$50,000-80,000 | US\$6,500-10,000