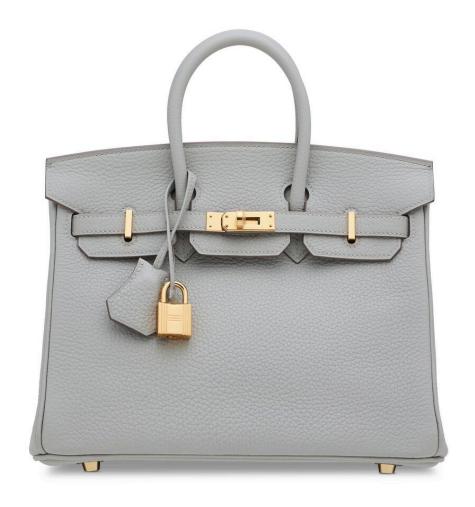

### 3803

### A CUSTOM ROSE SAKURA & CRAIE CHÈVRE LEATHER MINI KELLY 20 II WITH PERMABRASS HARDWARE

HERMÈS, 2023

GRADE: 1

20~w~x~14~h~x~6~d~cm includes felt protector, care card, shoulder strap, small dustbag, dustbag and box

### 3803

特別訂製櫻花粉色及奶昔白色CHÈVRE山羊皮20公分迷你凱莉包附淡金色配件

愛馬仕, 2023年 狀況評級: 1

HK\$150,000-220,000 | US\$20,000-28,000