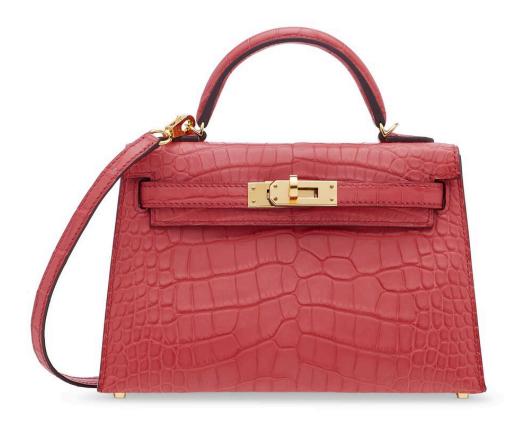

# **3801**A ROSE BUBBLEGUM OSTRICH MINI VERROU CHAÎNE WITH PALLADIUM HARDWARE

HERMÈS, 2019

GRADE: 1

17 w x 12 h x 4 d cm

includes felt protector, care card, dustbag, box and ribbon

Struthio camelus, South African population, Non CITES HK\$50,000-80,000 | US\$6,500-10,000

### CONDITION REPORT

As new. Appears to have never been used. It exhibits no signs of wear. Protective plastic on hardware.

### 3801

泡泡糖粉色鴕鳥皮迷你VERROU CHAÎNE包附鈀金配件

愛馬仕, 2019年 狀況評級: 1

HK\$50,000-80,000 | US\$6,500-10,000