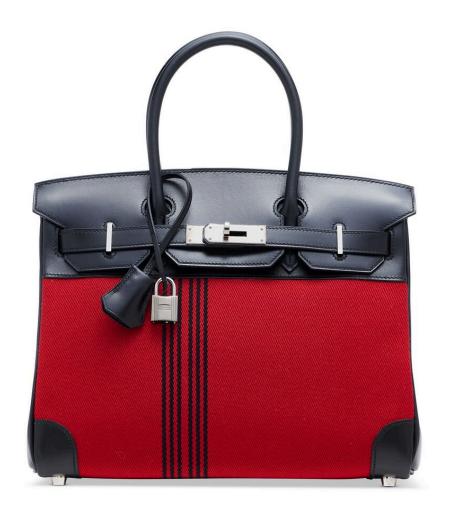

# A MAUVE PALE SWIFT LEATHER KELLY DANSE WITH PALLADIUM HARDWARE

HERMÈS, 2023

GRADE: 1

21 w x 17 h x 7 d cm

includes felt protector, care card, shoulder strap, two small dustbags, dustbag, box and ribbon

HK\$80,000-120,000 | US\$11,000-15,000

### 3804

夢幻紫色SWIFT小牛皮KELLY DANSE包附鈀金配件

愛馬仕, 2023年 狀況評級: 1

HK\$80,000-120,000 | US\$11,000-15,000