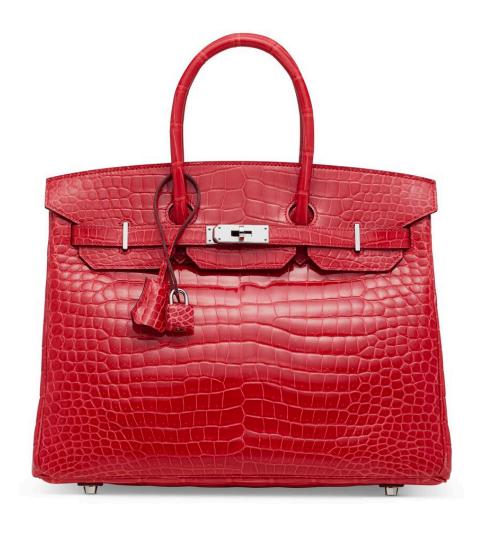

### ~≈3811

# A SHINY BEIGE SABLE POROSUS CROCODILE BIRKIN 25 WITH GOLD HARDWARE

HERMÈS, 2021

GRADE: 1

25 w x 19 h x 14 d cm

includes clochette, lock, keys, felt protector, care card, rain protector, small dustbag, dustbag, box and ribbon

Crocodylus porosus, Annexe CITES II-B HK\$400,000-500,000 | US\$52,000-64,000

### CONDITION REPORT

As new. Appears to have never been used. It exhibits no signs of wear. Protective plastic on hardware.

### ~≈3811

亮面裸沙色POROSUS灣鱷皮25公分柏金包附黃金配件 愛馬仕, 2021年 狀況評級: 1

HK\$400,000-500,000 | US\$52,000-64,000