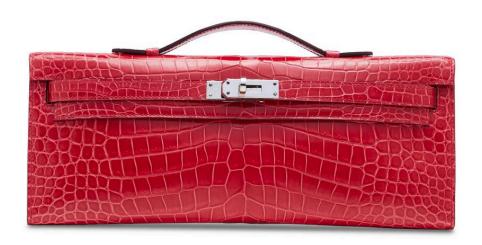

### ~≈3807

### A SHINY ROSE SCHÉHÉRAZADE ALLIGATOR KELLY POCHETTE WITH PALLADIUM HARDWARE

HERMÈS, 2019

GRADE: 1

22 w x 13 h x 6 d cm includes felt protector, care card, dustbag and box

Alligator Mississippiensis, Annexe CITES II-B HK\$140,000-200,000 | US\$18,000-26,000

### CONDITION REPOR

As new. Appears to have never been used. It exhibits no signs of wear. Protective plastic on hardware. Exterior leather exhibit very faint signs of storage.

### ~≈3807

亮面天方夜譚粉色短吻鱷皮KELLY POCHETTE包附 鈀金配件 愛馬仕, 2019年 狀況評級: 1

HK\$140,000-200,000 | US\$18,000-26,000