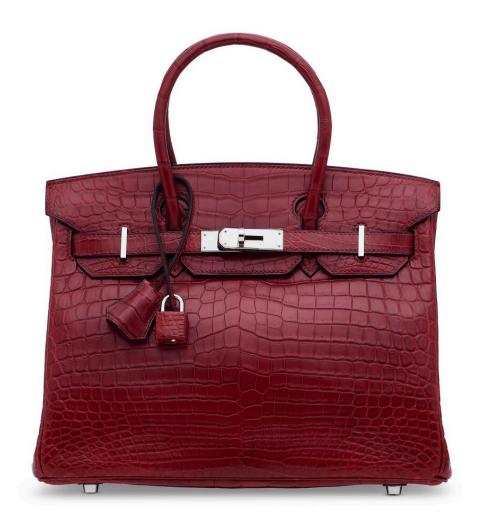

### A RARE, MATTE FAUVE BARÉNIA ALLIGATOR BIRKIN 25 WITH PALLADIUM HARDWARE

HERMÈS, 2023

GRADE: 1.5

25 w x 19 h x 14 d cm

includes clochette, lock, keys, felt protector, small dustbag and

dustbag

Alligator Mississippiensis, Annexe CITES II-B HK\$400,000-500,000 | US\$52,000-64,000

### ~≈3823

罕見霧面黃褐色BARÉNIA短吻鱷皮25公分柏金包附 鈀金配件 愛馬仕, 2023年 狀況評級: 1.5

HK\$400,000-500,000 | US\$52,000-64,000