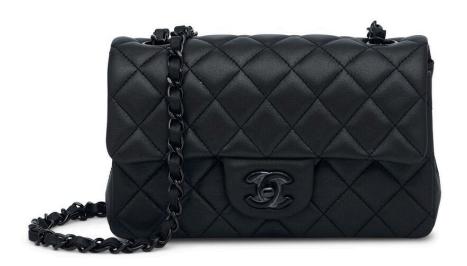

#### A BLACK QUILTED CALFSKIN LEATHER MINI RECTANGULAR CLASSIC FLAP BAG WITH BLACK HARDWARE

CHANEL, 2023

GRADE: 1

20~w~x~12.5~h~x~7~d~cm includes felt protector, care card, dustbag and box HK\$30,000-40,000 | US\$3,900-5,100

#### 3897

黑色菱格紋小牛皮迷你經典口蓋包附黑色配件

香奈兒, 2023年 狀況評級: 1

HK\$30,000-40,000 | US\$3,900-5,100